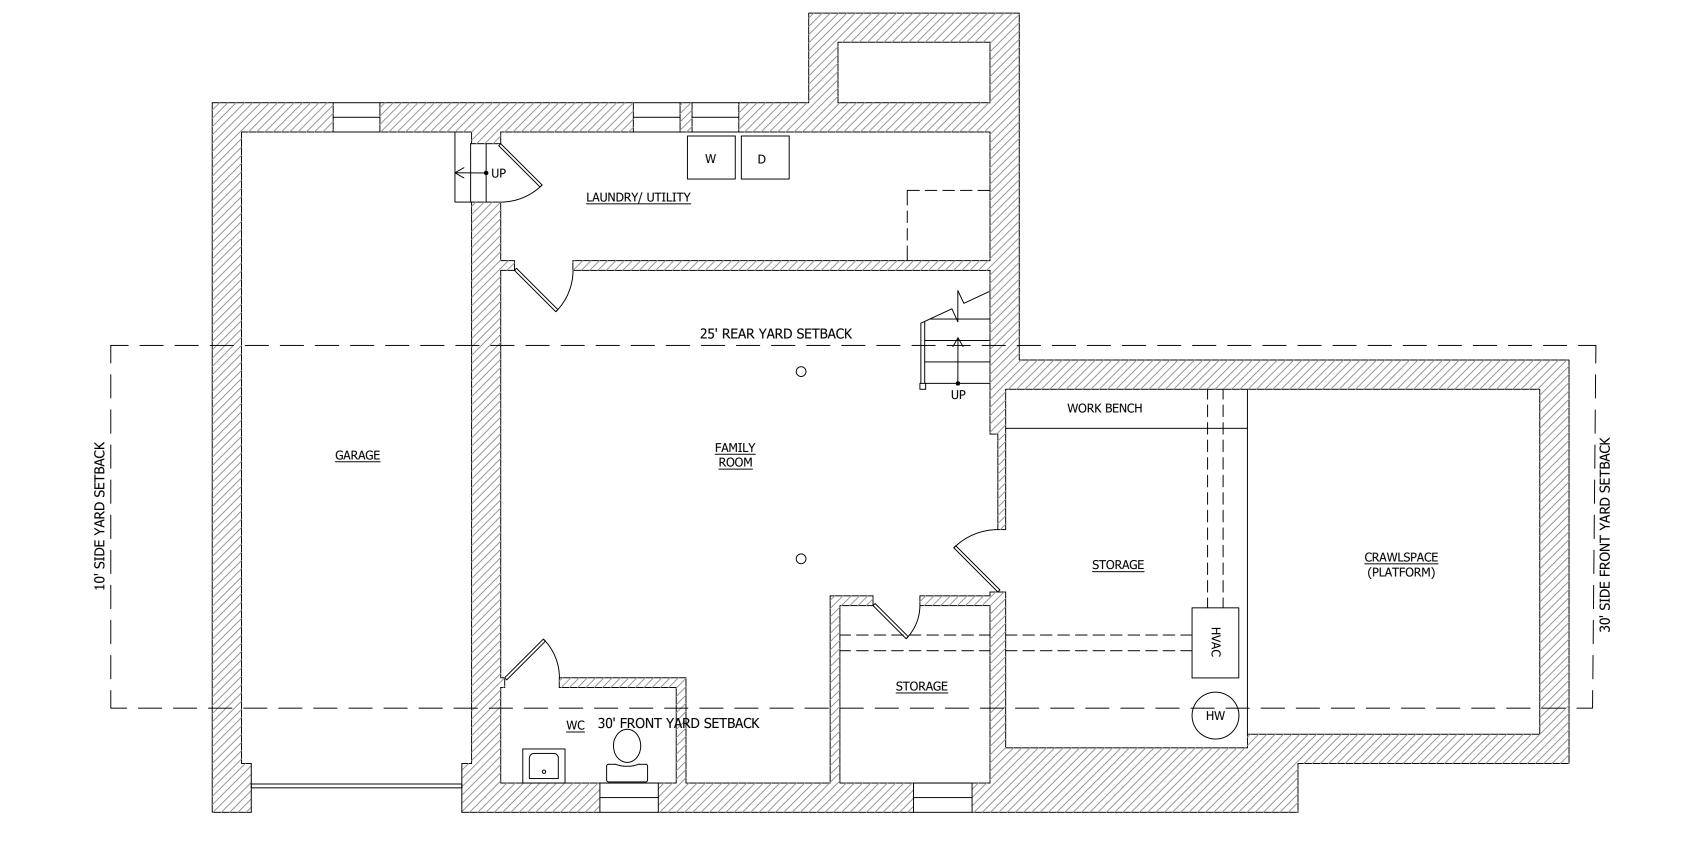

#### **Existing Plans and Elevations**

- **X** Not less than 1/8" scale
- X Complete building must be included

#### FLOOR PLAN SYMBOL LEGEND

X DOOR SYMBOL-SEE DOOR SCHEDULE  $\langle {\rm X} 
angle$  window symbol-see window schedule

EXISTING CONSTRUCTION NEW WOOD FRAMED WALLS 2X4 @ 16" O.C. @ INTERIOR WALLS 2X6 @ 16" O.C. @ EXTERIOR WALLS (R-21) (UNLESS NOTED OTHERWISE)