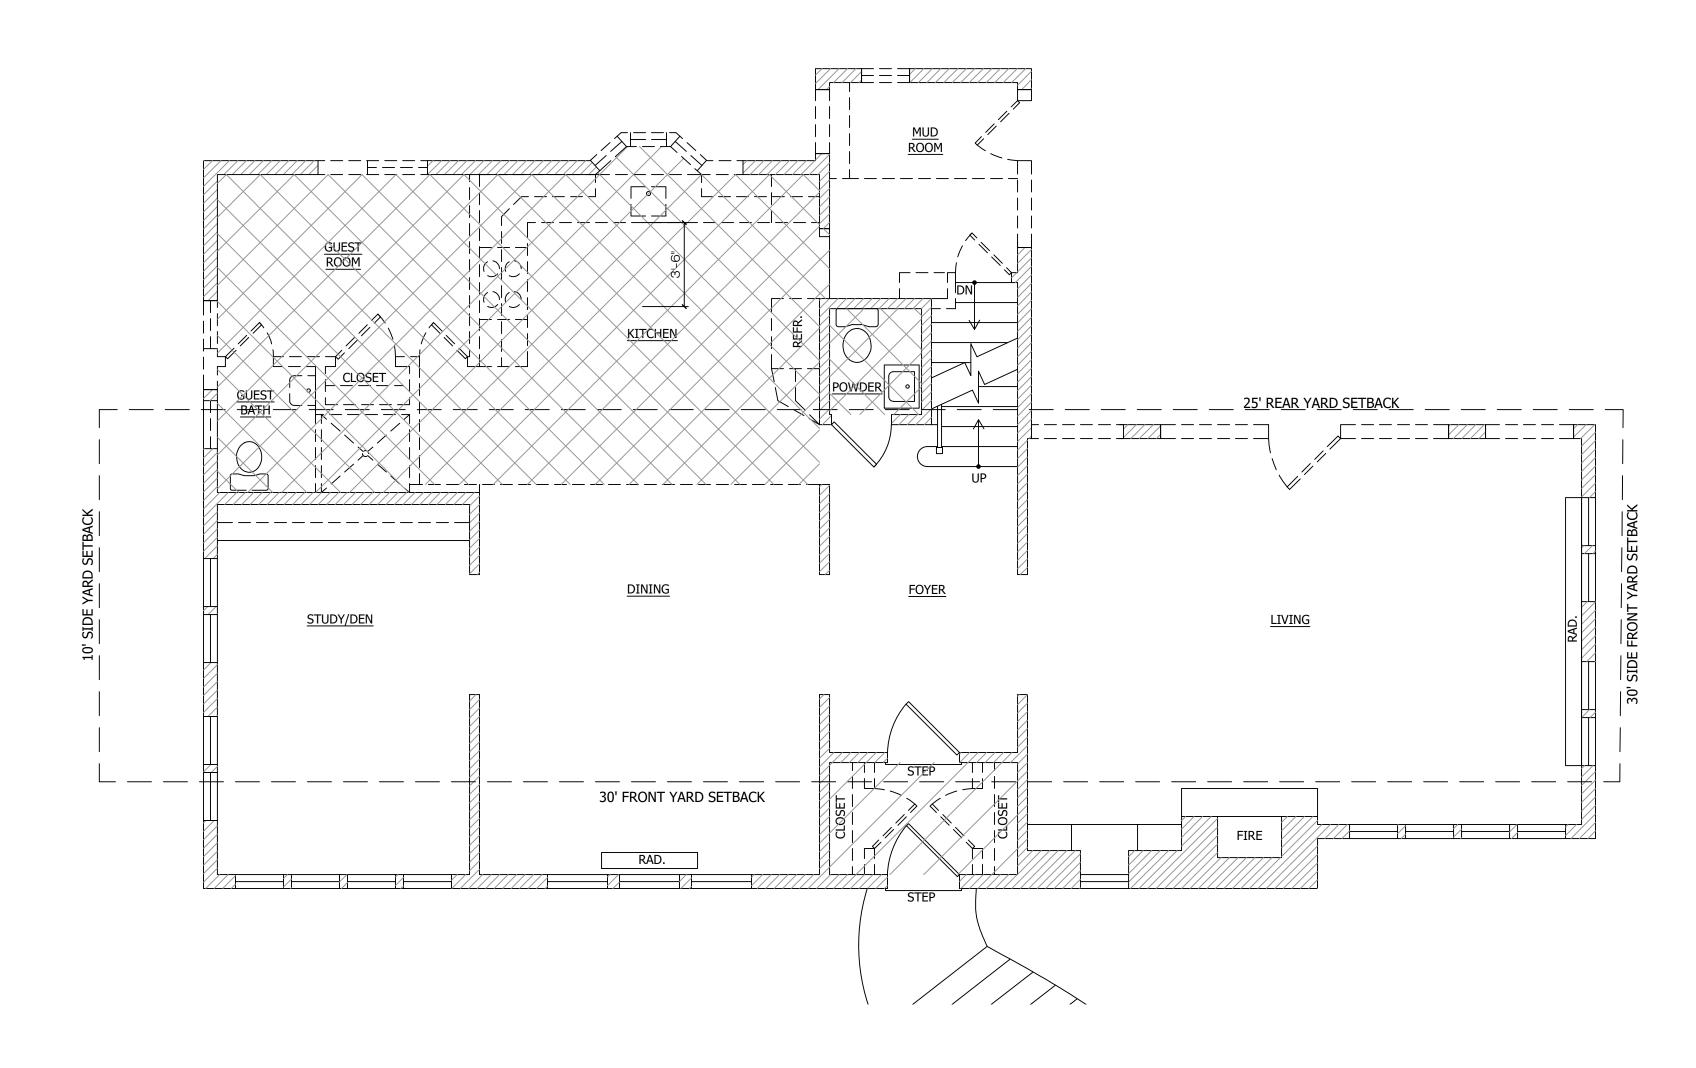

## DEMOLITION NOTES - TYPICAL

- 1. REMOVE EXISTING CONSTRUCTION AS REQUIRED TO BUILD
- PROPOSED LAYOUT.
- 2. RELOCATE EXISTING MECHANICAL/ELECTRICAL/PLUMBING AS
- REQUIRED FOR NEW LAYOUT. 3. PROVIDE DOUBLE VISQUEEN DUST BARRIER AT ALL DEMOLITION.
- 4. GENERAL CONTRACTOR REPONSIBLE FOR ADHERENCE TO ALL LEAD, ASBESTOS, ETC. ABATEMENT PROCEDURES PER EPA STANDARDS.
- 5. PROTECT EXISTING HOUSE FROM DAMAGE DURING DEMOLITION.
- 6. REMOVE AND PROPERLY DISPOSE OF ALL DEMOLITION DEBRIS FROM THE CONSTRUCTION SITE.

#### DEMOLITION LEGEND

EXISTING PARTITION TO REMAIN

 $\underline{-} \underline{-} \underline{-} \underline{-}$  EXISTING CONSTRUCTION TO BE REMOVED

REMOVE EXISTING TILE AND PLYWOOD DOWN TO EXISTING SUBFLOOR SECURE LOOSE SUBFLOOD EXISTING SUBFLOOR. SECURE LOOSE SUBFLOOR BOARDS FOR NEW FLOORING. GUT DEMOLITION. INDICATES THE COMPLETE REMOVAL OF THE EXISTING FLOORING. SALVAGE FLOORING INFILL. GUT DEMOLITION EXCEPT CEILING.

EXISTING DOOR TO BE REMOVED.

#### DEMOLITION NOTES - TYPICAL

- 1. REMOVE EXISTING CONSTRUCTION AS REQUIRED TO BUILD PROPOSED LAYOUT.
- 2. RELOCATE EXISTING MECHANICAL/ELECTRICAL/PLUMBING AS
- REQUIRED FOR NEW LAYOUT. 3. PROVIDE DOUBLE VISQUEEN DUST BARRIER AT ALL DEMOLITION.
- 4. GENERAL CONTRACTOR REPONSIBLE FOR ADHERENCE TO ALL LEAD, ASBESTOS, ETC. ABATEMENT PROCEDURES PER EPA STANDARDS.
- 5. PROTECT EXISTING HOUSE FROM DAMAGE DURING DEMOLITION. 6. REMOVE AND PROPERLY DISPOSE OF ALL DEMOLITION DEBRIS FROM THE CONSTRUCTION SITE.

#### DEMOLITION LEGEND

EXISTING PARTITION TO REMAIN

 $\underline{-} \underline{-} \underline{-} \underline{-}$  EXISTING CONSTRUCTION TO BE REMOVED

REMOVE EXISTING TILE AND PLYWOOD DOWN TO EXISTING SUBFLOOR. SECURE LOOSE SUBFLOOR BOARDS FOR NEW FLOORING. GUT DEMOLITION. INDICATES THE COMPLETE REMOVAL OF THE EXISTING FLOORING. SALVAGE FLOORING INFILL. GUT DEMOLITION EXCEPT CEILING.

EXISTING DOOR TO BE REMOVED.

- STRUCTURAL GENERAL NOTES 1. PROVIDE (2)2X10 HEADERS AT ALL EXTERIOR OPENINGS UNLESS OTHERWISE NOTED. 2. FRAMING PLANS FOR ILLUSTRATIVE PURPOSES ONLY. NOT ALL MEMBERS SHOWN. 3. PROVIDE 3" MINIMUM BEARING AT ALL BEAMS. 4. PROVIDE 1 1/2" MINIMUM BEARING AT ALL HEADERS. 5. ALL EXTERIOR WALLS TO BE 2X6 STUDS AT 16" O.C. (2X4 AT INTERIOR WALLS U.N.O.) 6. NOTCH COLUMNS AT EXTERIOR BEAMS (OR PROVIDE SIMPSON CONNECTORS). 7. MAINTAIN 6'-8" MINIMUM HEAD CLEARANCE AT ALL STAIRS 8. FIRE CAULK AT ALL FLOOR PENETRATIONS 9. ALL STRUCTURAL LUMBER TO BE DOUGLAS FIR #2 (OR BETTER). 10. PROVIDE SIMPSON CONNECTORS AS REQUIRED AT BEAMS/COLUMNS 11. SISTER 2X6'S TO EXISTING CEILING JOISTS AS REQUIRED TO LEVEL CEILINGS