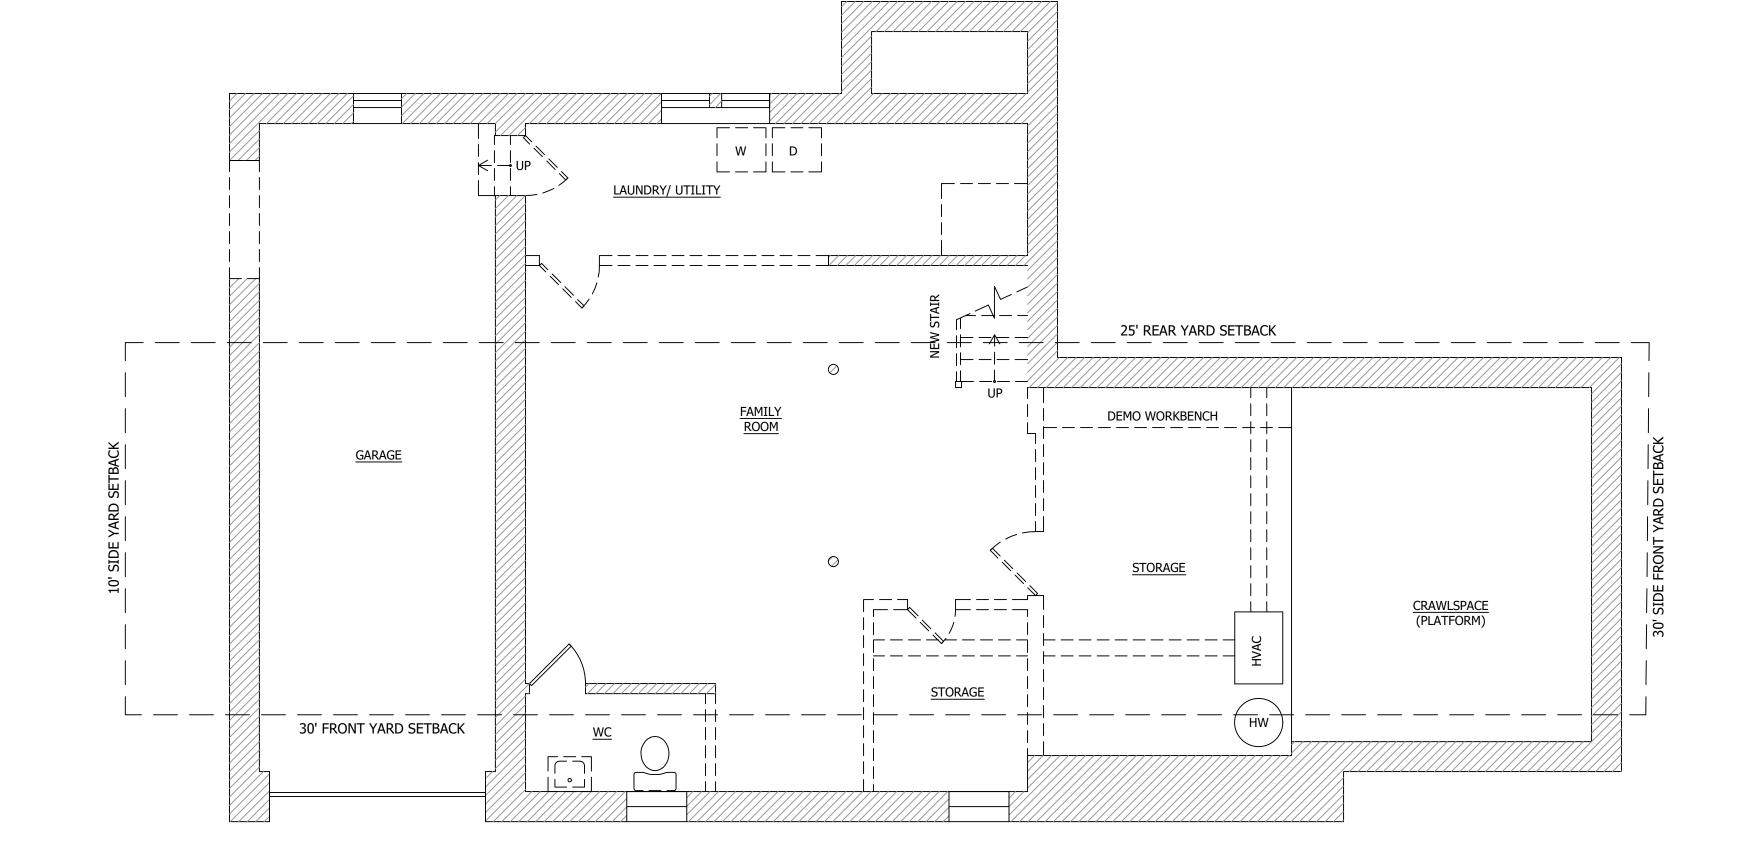

|





## DEMOLITION NOTES - TYPICAL

- 1. REMOVE EXISTING CONSTRUCTION AS REQUIRED TO BUILD
- PROPOSED LAYOUT.
- 2. RELOCATE EXISTING MECHANICAL/ELECTRICAL/PLUMBING AS
- REQUIRED FOR NEW LAYOUT. 3. PROVIDE DOUBLE VISQUEEN DUST BARRIER AT ALL DEMOLITION.
- 4. GENERAL CONTRACTOR REPONSIBLE FOR ADHERENCE TO ALL LEAD, ASBESTOS, ETC. ABATEMENT PROCEDURES PER EPA STANDARDS.
- 5. PROTECT EXISTING HOUSE FROM DAMAGE DURING DEMOLITION.
- 6. REMOVE AND PROPERLY DISPOSE OF ALL DEMOLITION DEBRIS FROM THE CONSTRUCTION SITE.

#### DEMOLITION LEGEND

EXISTING PARTITION TO REMAIN

 $\underline{-} \underline{-} \underline{-} \underline{-}$  EXISTING CONSTRUCTION TO BE REMOVED

REMOVE EXISTING TILE AND PLYWOOD DOWN TO EXISTING SUBFLOOR SECURE LOOSE SUBFLOOD EXISTING SUBFLOOR. SECURE LOOSE SUBFLOOR BOARDS FOR N