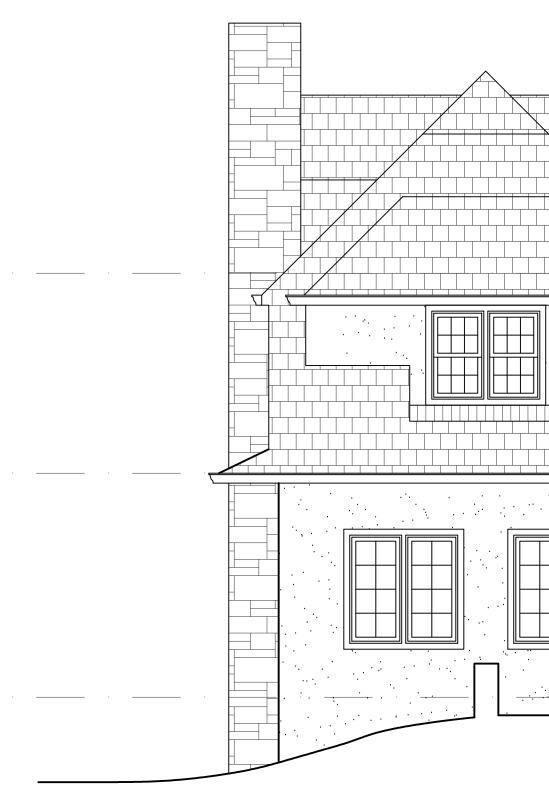

D BY ARCHITECT. BLUEPRINTS OR PHOTOCOPIES OF SEAL AND SIGNATURE ARE INVALID. THESE PLANS ARE FOR CONSTRUCTION OF ONE BUILDING ONLY BY THE PERSON WHOSE NAME APPEARS ON THE PLANS.

| ISSUED / REVISIONS |         |
|--------------------|---------|
| DESCRIPTION        | DATE    |
| DESIGN DEVELOPMENT | 11/7/21 |
|                    |         |
|                    |         |
|                    |         |
|                    |         |
|                    |         |
|                    |         |
|                    |         |
|                    |         |

# MCCLAIN

## INTERIOR AND EXTERIOR RENOVATIONS

10 Hall Ave / 1 Roosevelt Ave Larchmont New York 10538

NOTES



SHEET DESCRIPTION: PROPOSED FIRST FLOOR RCP AND ELECTRICAL PLAN

SHEET No.

PHASE:



SCHEMATIC DESIGN









# 3 PROPOSED RIGHT SIDE ELEVATION SCALE : 1 / 4" = 1'-0"

| I SSUED / REVISIONS         |
|-----------------------------|
| DESIGN DEVELOPMENT 11/7/21  |
| Larchmont<br>New York 10538 |
| A-6.0                       |



4

PROPOSED LEFT SIDE ELEVATION SCALE : 1 / 4" = 1'-0"

| LEWIS + LEWIS<br>ARCHITECTS<br>753 FOREST AVENUE<br>LARCHMONT, NY 10538<br>914.315.6323<br>LEWISANDLEWISARCHITECTS.COM                                                                                                                                                                                                                                                                                                                            |
|----------------------------------------------------------------------------------