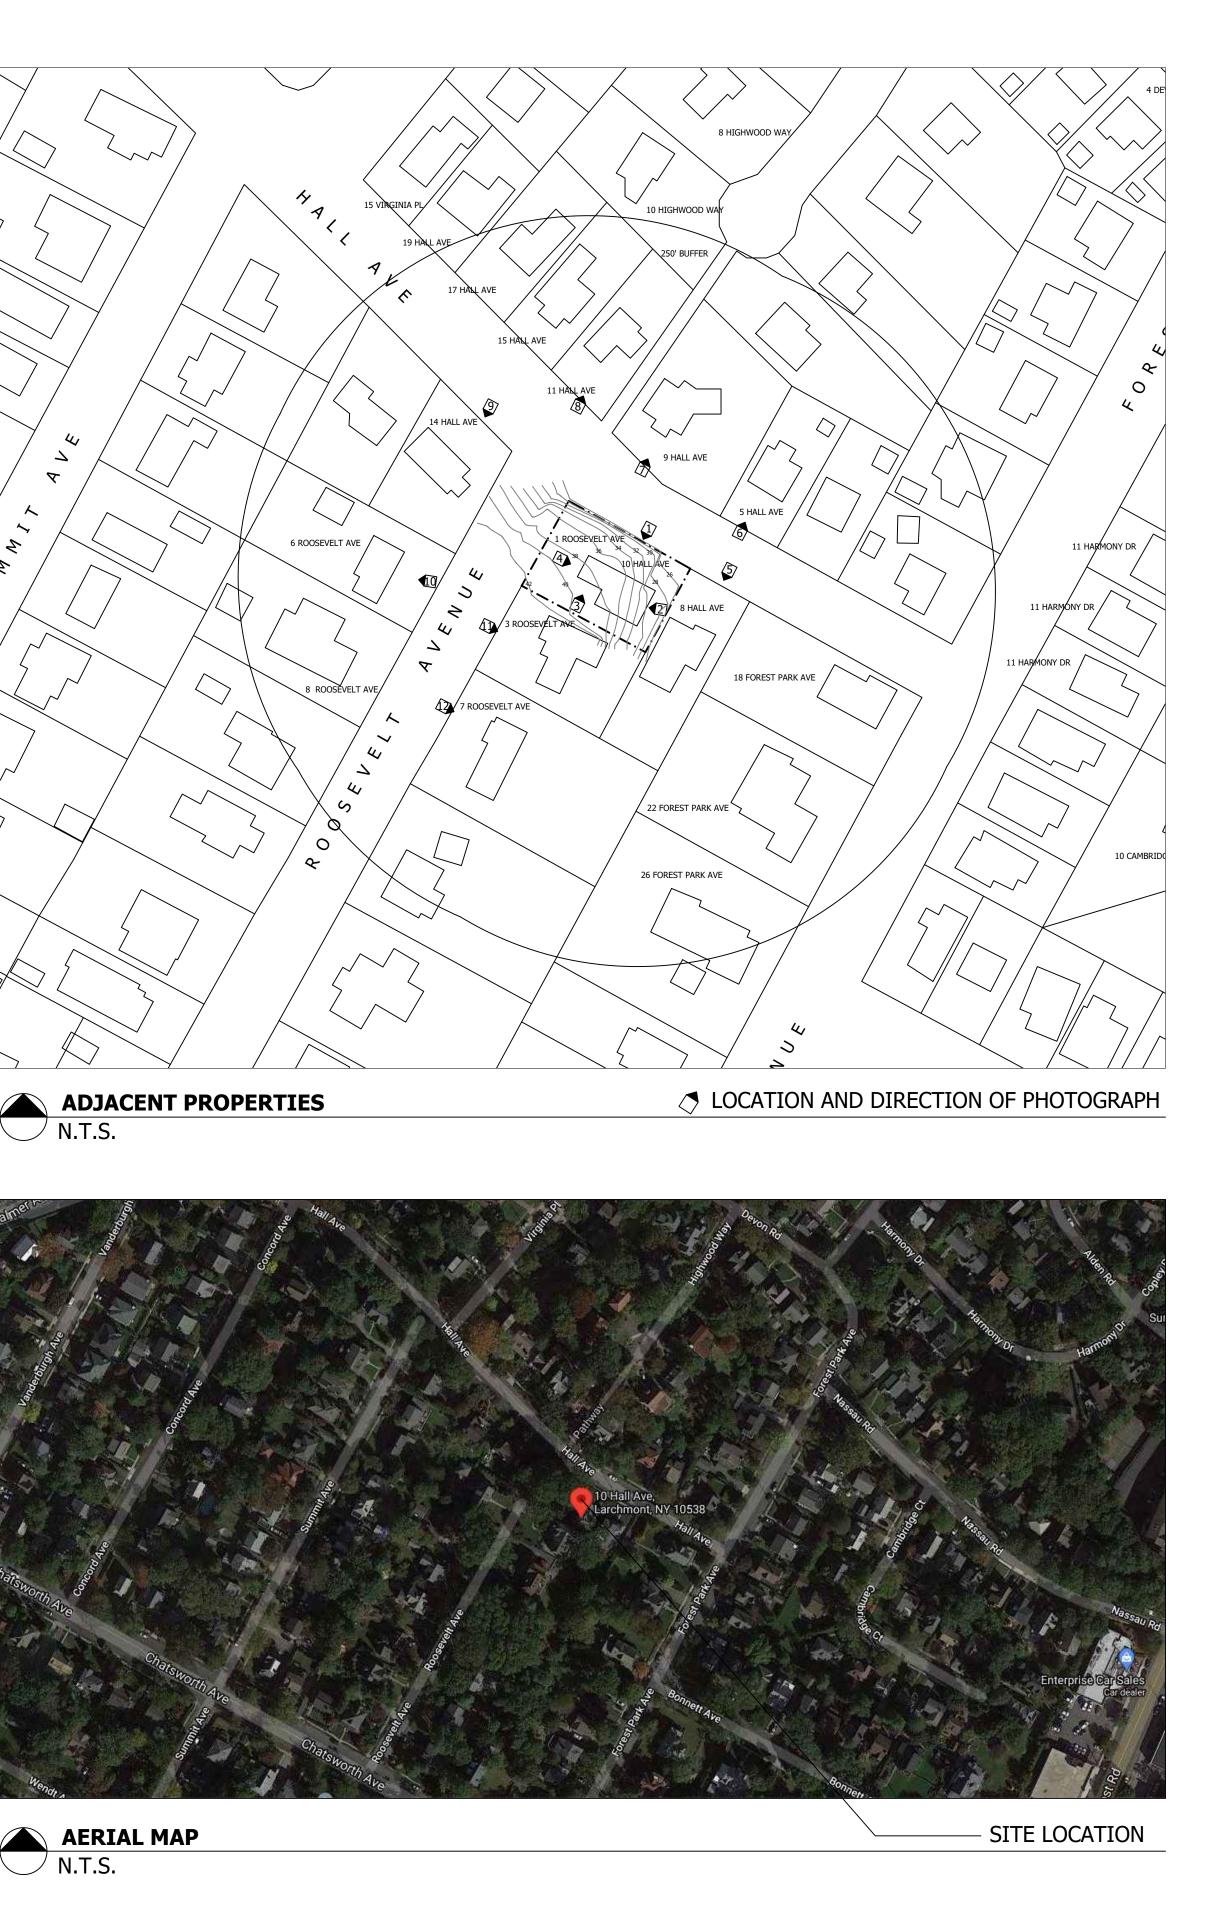

1 - 10 HALL AVE FRONT

2 - 10 HALL AVE LEFT

4 - 10 HALL AVE RIGHT

5 - 8 HALL AVE

7 - 9 HALL AVE

8 - 11 HALL AVE

**10 - 6 ROOSEVELT AVE** 

11 - 3 ROOSEVELT AVE

3 - 10 HALL AVE REAR

6 - 5 HALL AVE

9 - 14 HALL AVE

12 - 7 ROOSEVELT AVE

| Jamie Lange         Jamie Lange |
|---------------------------------------------------------------------------------------------------------------------------------------------------------------------------------------------------------------------------------------------------------------------------------------------------------------------------------------------------------------------------------------------------------------------------------------------------------------------------------------------------------------------------------------------------------------------------------------------------------------------------------------------------------------------------------------------------------------------------------------------------------------------------------------------------------------------------------------------------------------------------------------------------------|
| © COPYRIGHT 2021<br>UNAUTHORIZED ADDITION OR ALTERATION OF<br>THESE DRAWINGS IS A VIOLATION OF<br>SECTION7209(2) OF THE NEW YORK STATE<br>EDUCATION LAW.                                                                                                                                                                                                                                                                                                                                                                                                                                                                                                                                                                                                                                                                                                                                                |
| THESE PLANS ARE NOT VALID FOR A BUILDING<br>PERMIT UNLESS ORIGINALLY SIGNED AND SEALED<br>BY ARCHITECT. BLUEPRINTS OR PHOTOCOPIES OF<br>SEAL AND SIGNATURE ARE INVALID. THESE PLANS<br>ARE FOR CONSTRUCTION OF ONE BUILDING ONLY<br>BY THE PERSON WHOSE NAME APPEARS ON THE<br>PLANS.                                                                                                                                                                                                                                                                                                                                                                                                                                                                                                                                                                                                                   |
| DESCRIPTION     DATE       ARB SUBMITTAL     03/17/2022       ARB MEETING     03/30/2022                                                                                                                                                                                                                                                                                                                                                                                                                                                                                                                                                                                                                                                                                                                                                                                                                |
|                                                                                                                                                                                                                                                                                                                                                                                                                                                                                                                                                                                                                                                                                                                                                                                                                                                                                                         |
| MCCLAIN<br>INTERIOR AND<br>EXTERIOR<br>RENOVATIONS                                                                                                                                                                                                                                                                                                                                                                                                                                                                                                                                                                                                                                                                                                                                                                                                                                                      |
| INTERIOR AND<br>EXTERIOR                                                                                                                                                                                                                                                                                                                                                                                                                                                                                                                                                                                                                                                                                                                                                                                                                                                                                |
| INTERIOR AND<br>EXTERIOR<br>RENOVATIONS<br>10 Hall Ave / 1 Roosevelt Ave<br>Larchmont                                                                                                                                                                                                                                                                                                                                                                                                                                                                                                                                                                                                                                                                                                                                                                                                                   |
| <section-header></section-header>                                                                                                                                                                                                                                                                                                                                                                                                                                                                                                                                                                                                                                                                                                                                                                                                                                                                       |
| <section-header></section-header>                                                                                                                                                                                                                                                                                                                                                                                                                                                                                                                                                                                                                                                                                                                                                                                                                                                                       |