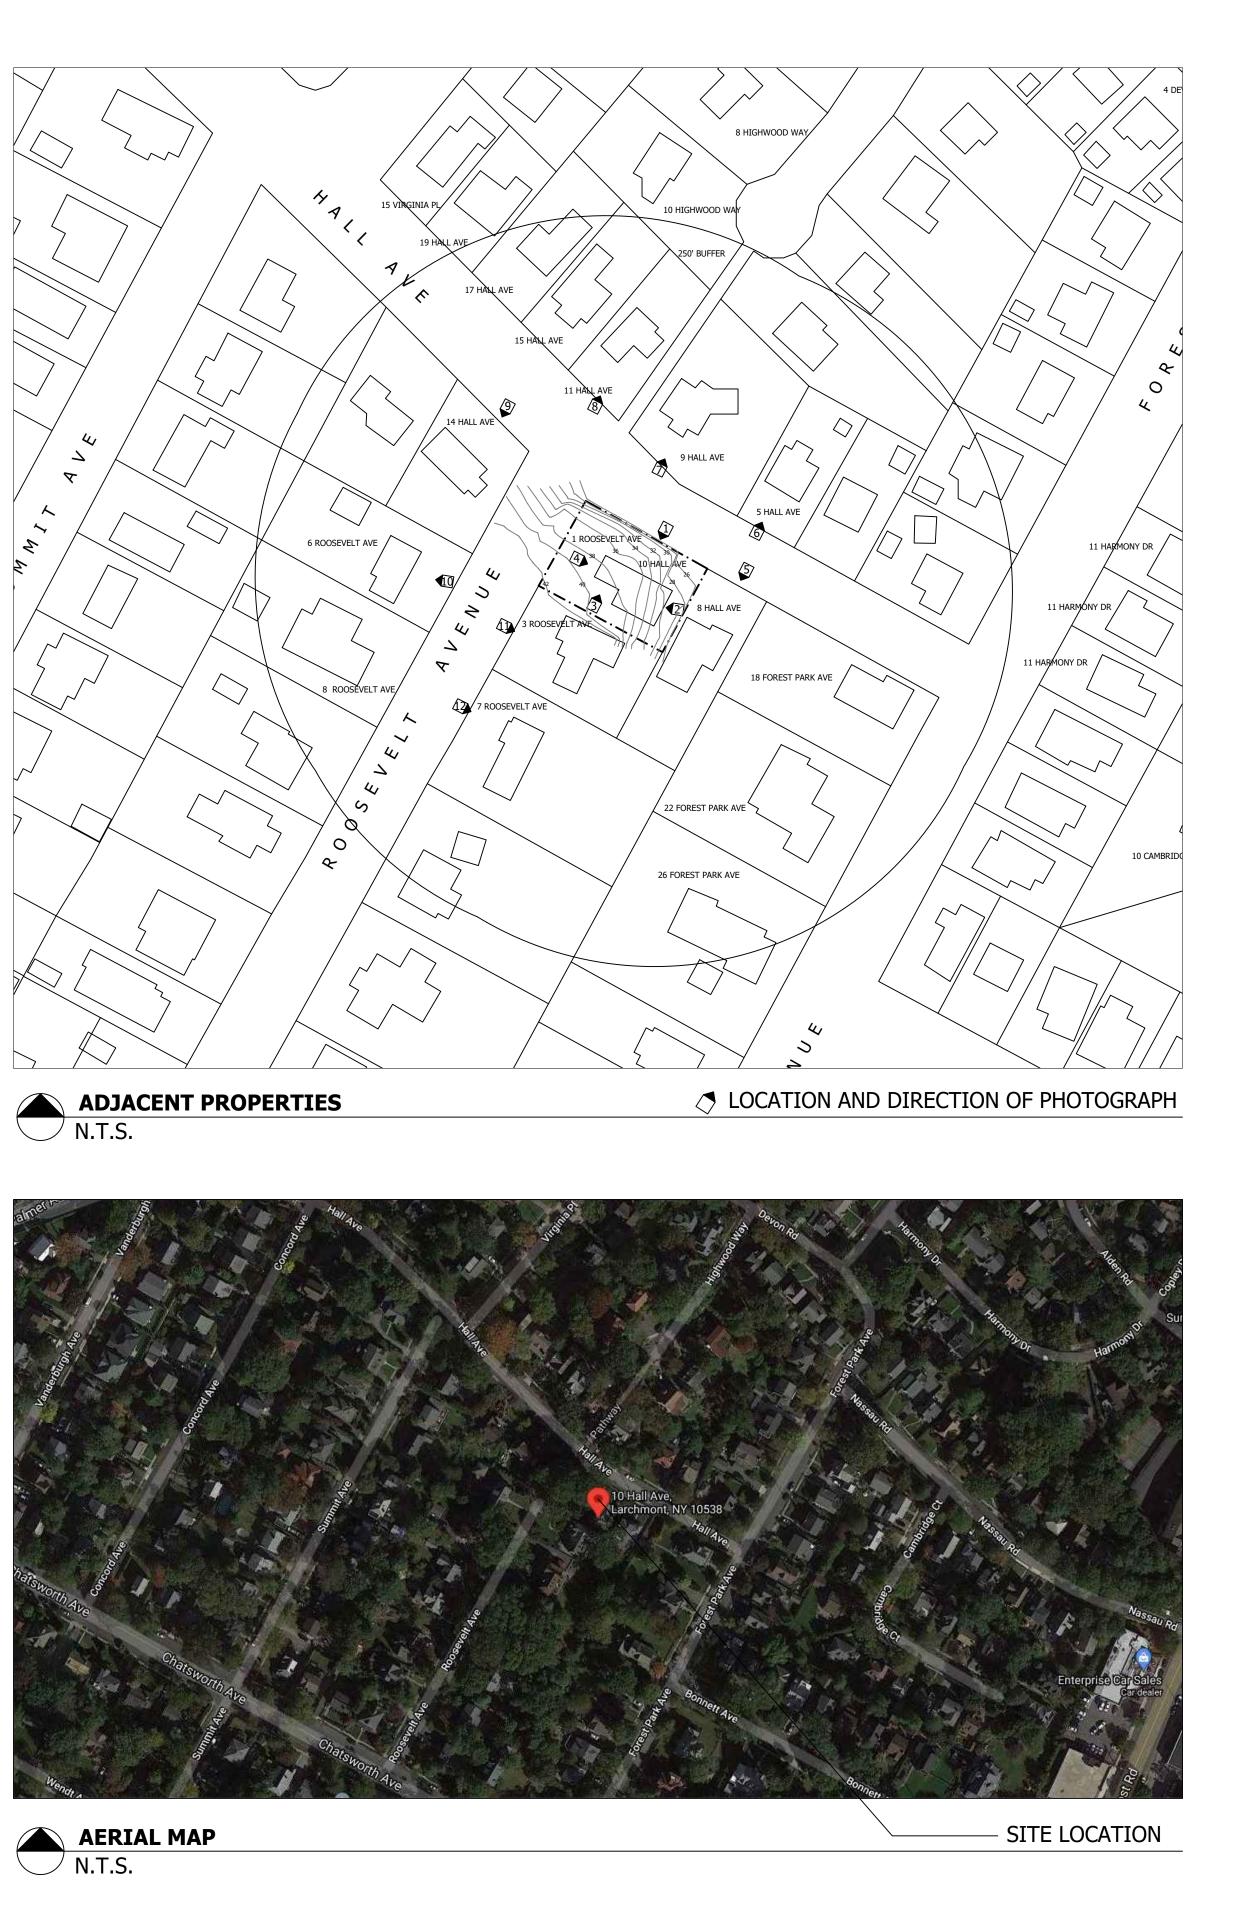

1 - 10 HALL AVE FRONT

2 - 10 HALL AVE LEFT

4 - 10 HALL AVE RIGHT

5 - 8 HALL AVE

7 - 9 HALL AVE

8 - 11 HALL AVE

**10 - 6 ROOSEVELT AVE** 

11 - 3 ROOSEVELT AVE

3 - 10 HALL AVE REAR

6 - 5 HALL AVE

9 - 14 HALL AVE

12 - 7 ROOSEVELT AVE

| Jamie Lange         Jamie Lange |
|---------------------------------------------------------------------------------------------------------------------------------------------------------------------------------------------------------------------------------------------------------------------------------------------------------------------------------------------------------------------------------------------------------------------------------------------------------------------------------------------------------------------------------------------------------------------------------------------------------------------------------------------------------------------------------------------------------------------------------------------------------------------------------------------------------------------------------------------------------------------------------------------------------|
| © COPYRIGHT 2021<br>UNAUTHORIZED ADDITION OR ALTERATION OF<br>THESE DRAWINGS IS A VIOLATION OF<br>SECTION7209(2) OF THE NEW YORK STATE<br>EDUCATION LAW.                                                                                                                                                                                                                                                                                                                                                                                                                                                                                                                                                                                                                                                                                                                                                |
| THESE PLANS ARE NOT VALID FOR A BUILDING<br>PERMIT UNLESS ORIGINALLY SIGNED AND SEALED<br>BY ARCHITECT. BLUEPRINTS OR PHOTOCOPIES OF<br>SEAL AND SIGNATURE ARE INVALID. THESE PLANS<br>ARE FOR CONSTRUCTION OF ONE BUILDING ONLY<br>BY THE PERSON WHOSE NAME APPEARS ON THE<br>PLANS.                                                                                                                                                                                                                                                                                                                                                                                                                                                                                                                                                                                                                   |
| DESCRIPTION     DATE       ARB SUBMITTAL     03/17/2022       ARB MEETING     03/30/2022                                                                                                                                                                                                                                                                                                                                                                                                                                                                                                                                                                                                                                                                                                                                                                                                                |
|                                                                                                                                                                                                                                                                                                                                                                                                                                                                                                                                                                                                                                                                                                                                                                                                                                                                                                         |
| MCCLAIN<br>INTERIOR AND<br>EXTERIOR<br>RENOVATIONS                                                                                                                                                                                                                                                                                                                                                                                                                                                                                                                                                                                                                                                                                                                                                                                                                                                      |
| INTERIOR AND<br>EXTERIOR                                                                                                                                                                                                                                                                                                                                                                                                                                                                                                                                                                                                                                                                                                                                                                                                                                                                                |
| INTERIOR AND<br>EXTERIOR<br>RENOVATIONS<br>10 Hall Ave / 1 Roosevelt Ave<br>Larchmont                                                                                                                                                                                                                                                                                                                                                                                                                                                                                                                                                                                                                                                                                                                                                                                                                   |
| <section-header></section-header>                                                                                                                                                                                                                                                                                                                                                                                                                                                                                                                                                                                                                                                                                                                                                                                                                                                                       |
| <section-header></section-header>                                                                                                                                                                                                                                                                                                                                                                                                                                                                                                                                                                                                                                                                                                                                                                                                                                                                       |