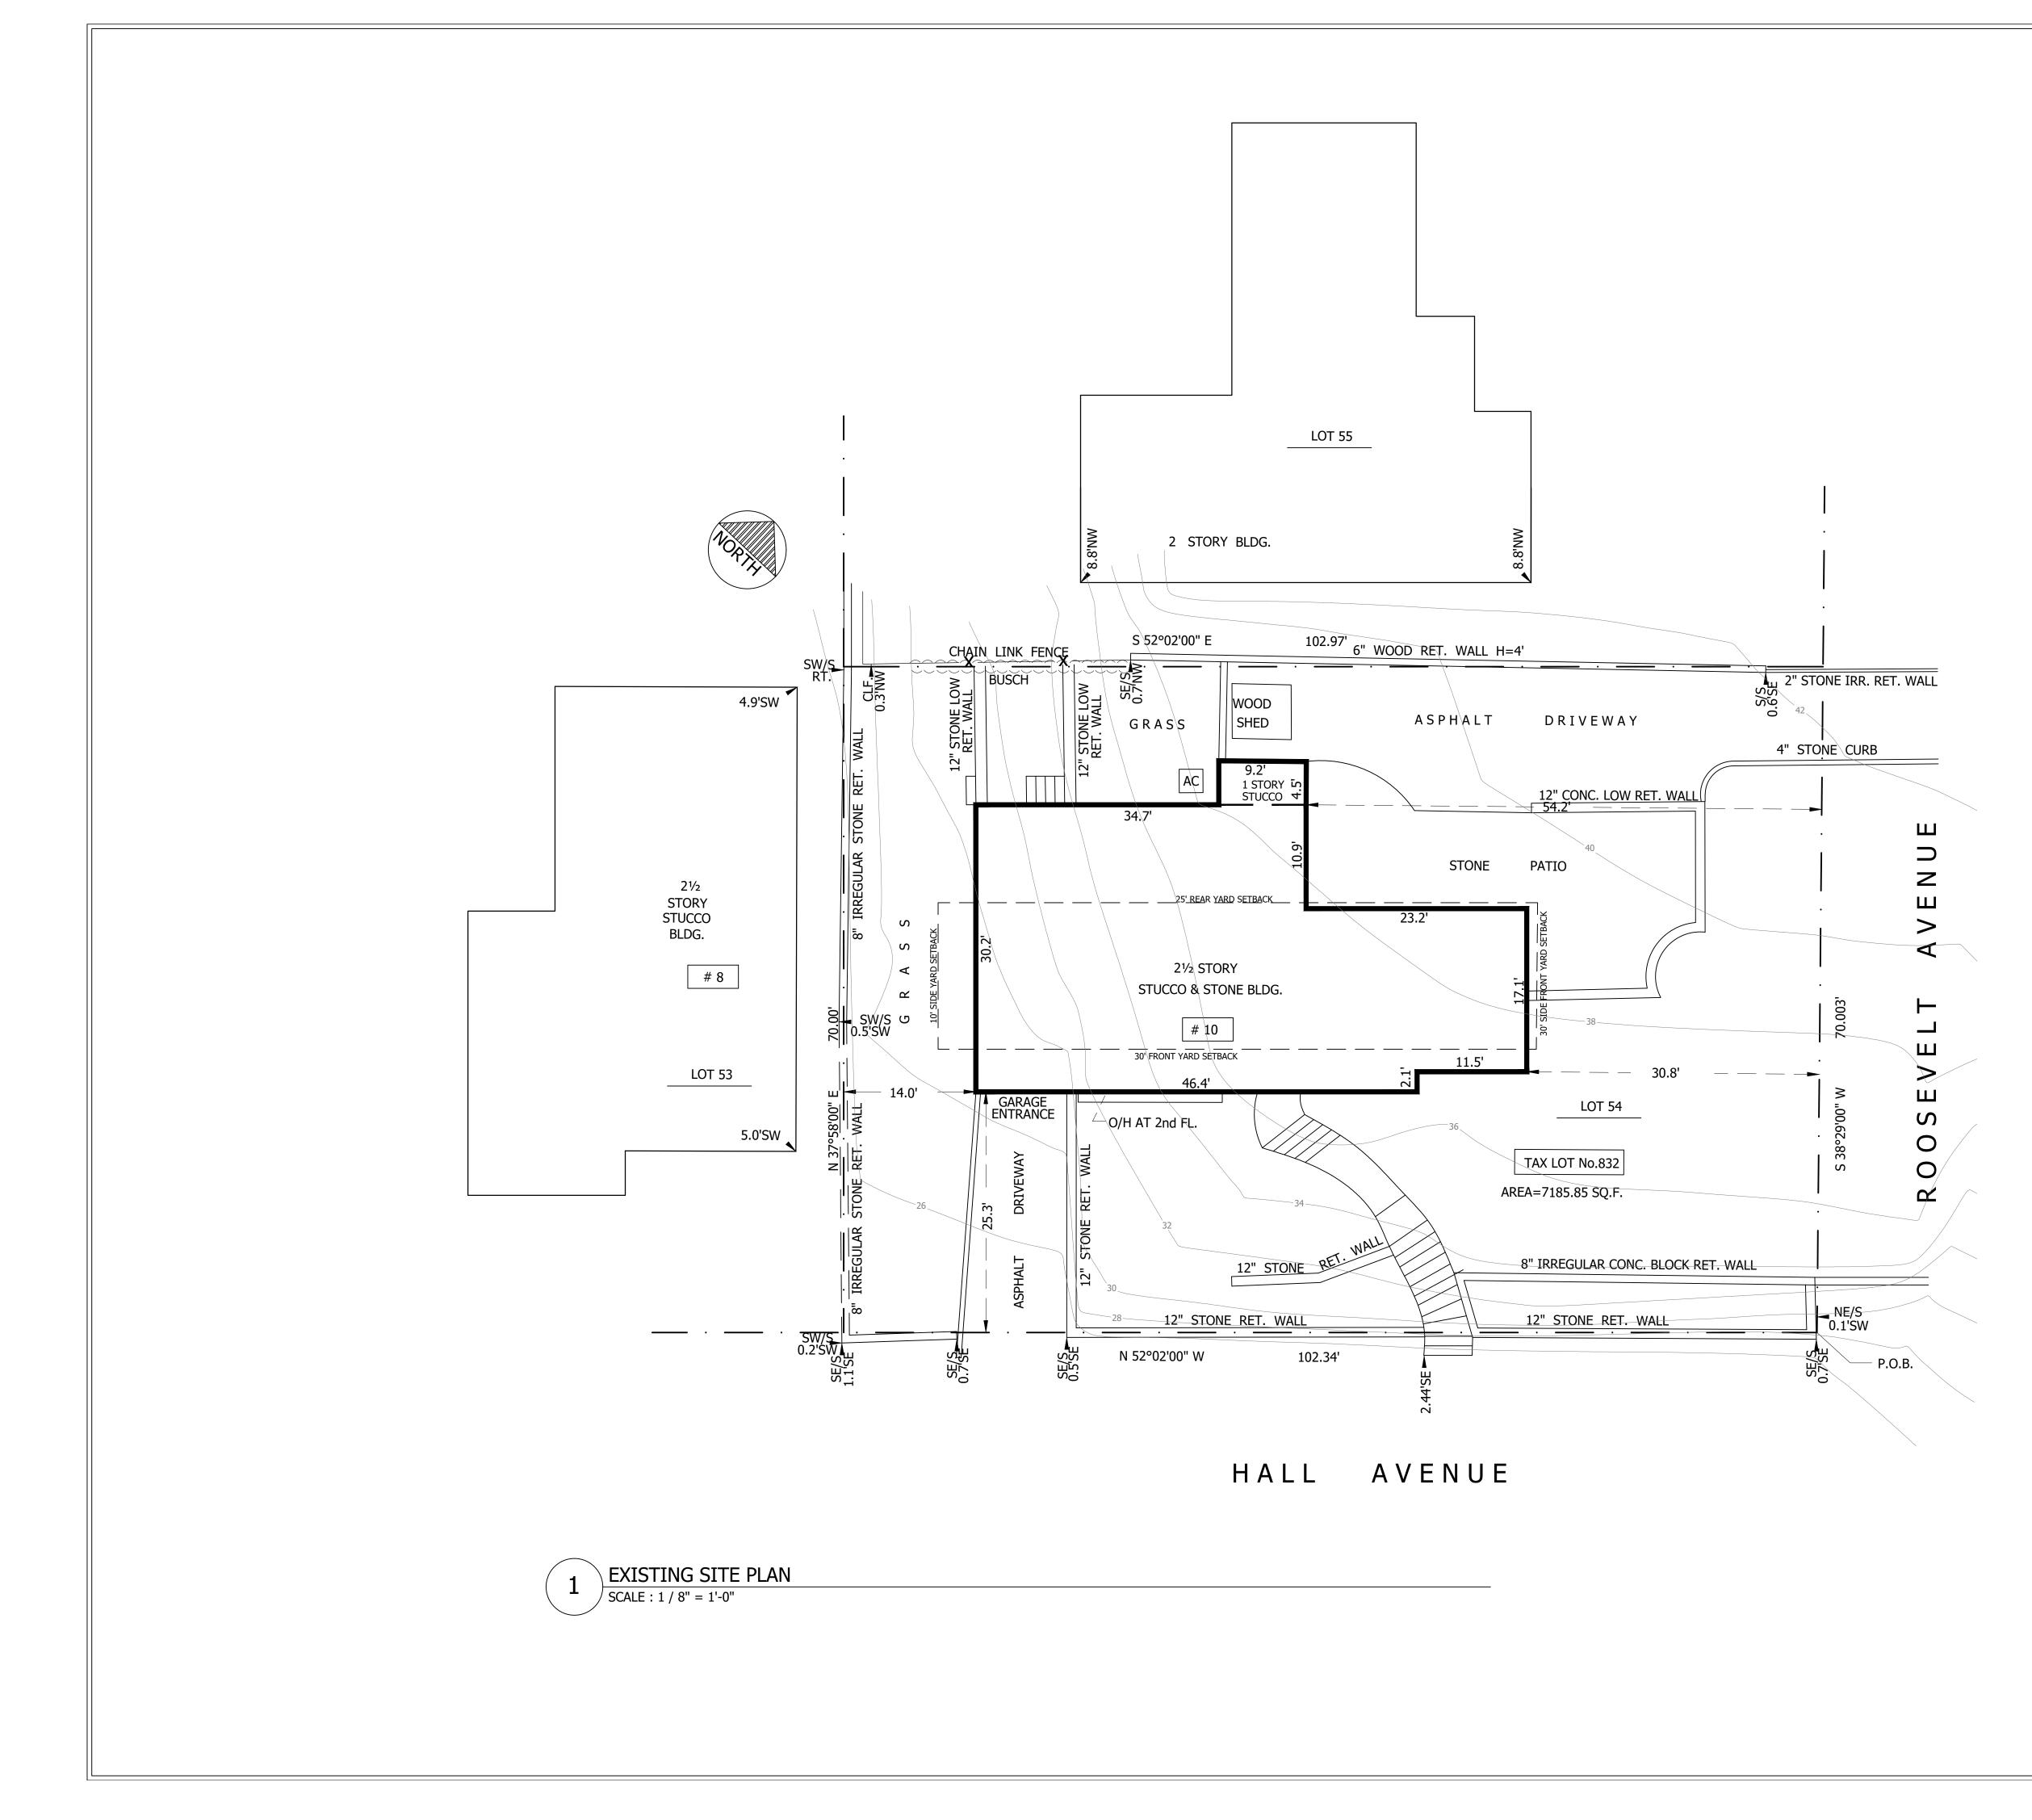

#### 10 Hall Avenue, Larchmont, NY

#### Site Plan

- X Show area of new work
- **X** Proposed landscaping
- X Site changes
- X Setbacks and projections
- X Adjacent structures