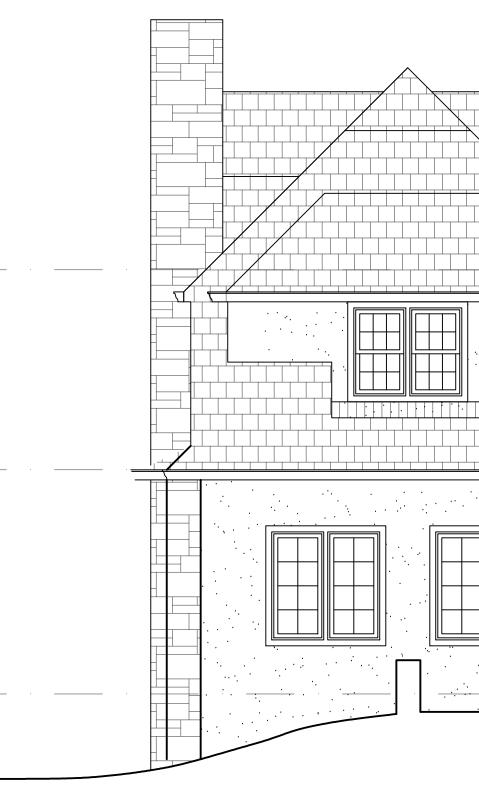

EALED BY ARCHITECT. BLUEPRINTS OR PHOTOCOPIES OF SEAL AND SIGNATURE ARE INVALID. THESE PLANS ARE FOR CONSTRUCTION OF ONE BUILDING ONLY BY THE PERSON WHOSE NAME APPEARS ON THE PLANS.

| ISSUED / REVISIONS |         |
|--------------------|---------|
| DESCRIPTION        | DATE    |
| DESIGN DEVELOPMENT | 11/7/21 |
|                    |         |
|                    |         |
|                    |         |
|                    |         |
|                    |         |
|                    |         |
|                    |         |
|                    |         |

# MCCLAIN

## INTERIOR AND EXTERIOR RENOVATIONS

10 Hall Ave / 1 Roosevelt Ave Larchmont New York 10538

NOTES



SHEET DESCRIPTION: PROPOSED FIRST FLOOR RCP AND ELECTRICAL PLAN

SHEET No.

PHASE:



SCHEMATIC DESIGN









# 3 PROPOSED RIGHT SIDE ELEVATION SCALE : 1 / 4" = 1'-0"

| I SSUED / REVISIONS         |
|-----------------------------|
| DESIGN DEVELOPMENT 11/7/21  |
| Larchmont<br>New York 10538 |
| A-6.0                       |



4

PROPOSED LEFT SIDE ELEVATION SCALE : 1 / 4" = 1'-0"

| LEWIS + LEWIS<br>ARCHITECTS<br>753 FOREST AVENUE<br>LARCHMONT, NY 10538<br>914.315.6323<br>LEWISANDLEWISARCHITECTS.COM                                                                                                                                                                                                                                                                                                                            |
|------------------------------------------------------------------------------