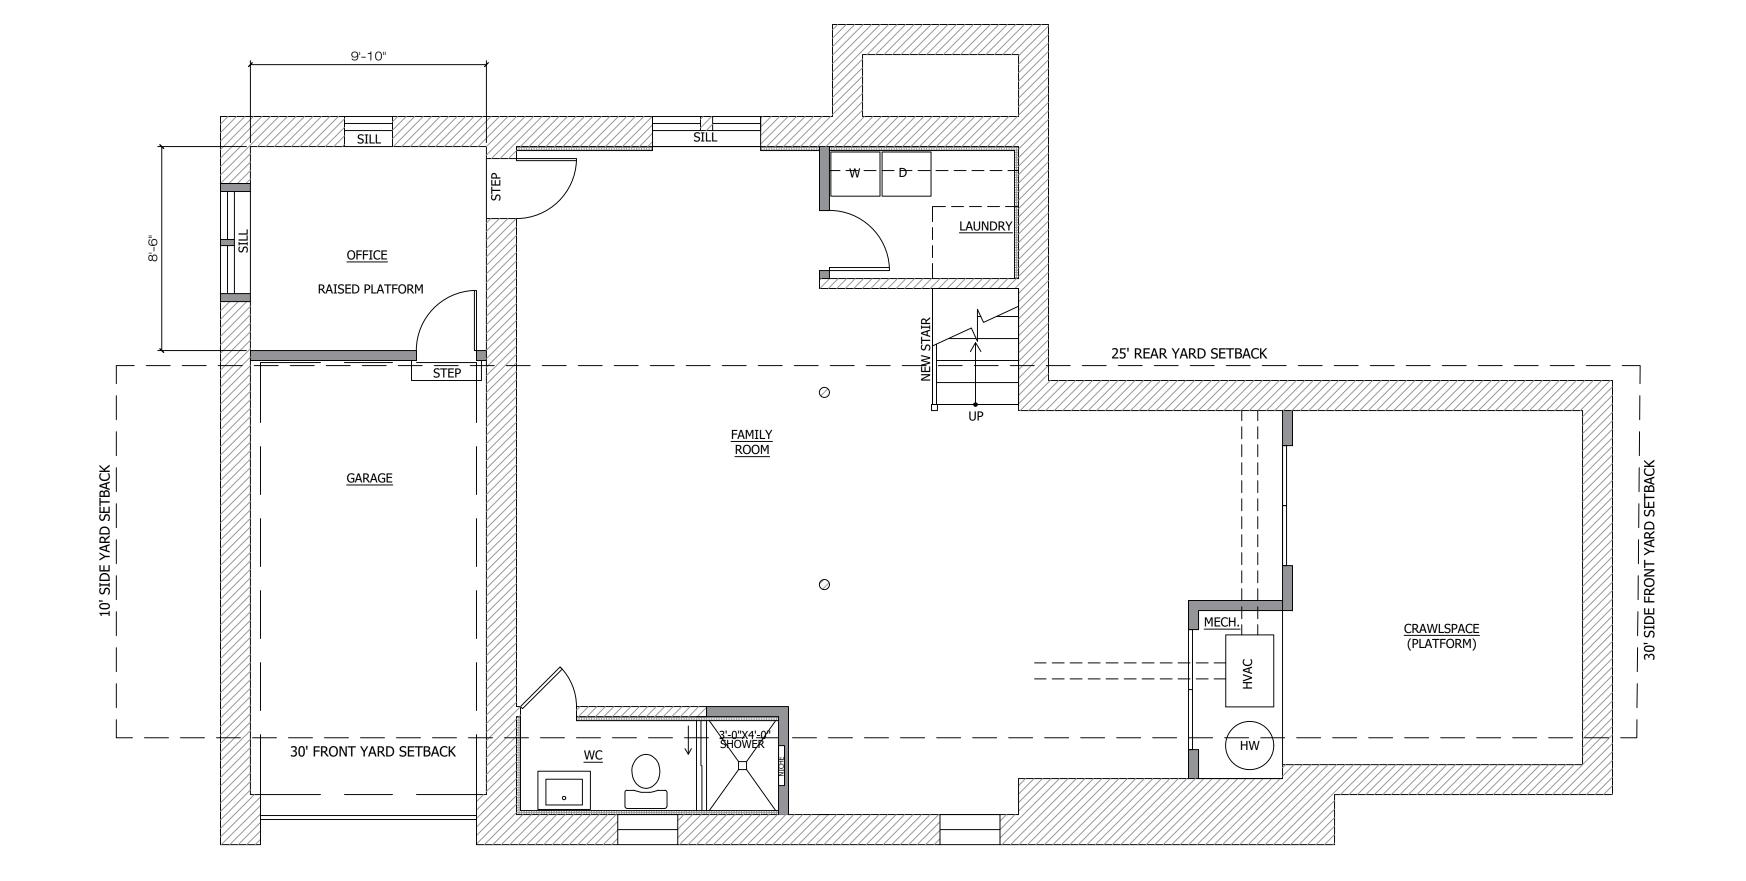

## DEMOLITION NOTES - TYPICAL

- 1. REMOVE EXISTING CONSTRUCTION AS REQUIRED TO BUILD
- PROPOSED LAYOUT.
- 2. RELOCATE EXISTING MECHANICAL/ELECTRICAL/PLUMBING AS
- REQUIRED FOR NEW LAYOUT. 3. PROVIDE DOUBLE VISQUEEN DUST BARRIER AT ALL DEMOLITION.
- 4. GENERAL CONTRACTOR REPONSIBLE FOR ADHERENCE TO ALL LEAD, ASBESTOS, ETC. ABATEMENT PROCEDURES PER EPA STANDARDS.
- 5. PROTECT EXISTING HOUSE FROM DAMAGE DURING DEMOLITION.
- 6. REMOVE AND PROPERLY DISPOSE OF ALL DEMOLITION DEBRIS FROM THE CONSTRUCTION SITE.

#### DEMOLITION LEGEND

EXISTING PARTITION TO REMAIN

 $\underline{-} \underline{-} \underline{-} \underline{-}$  EXISTING CONSTRUCTION TO BE REMOVED

REMOVE EXISTING TILE AND PLYWOOD DOWN TO EXISTING SUBFLOOR SECURE LOOSE SUBFLOOD EXISTING SUBFLOOR. SECURE LOOSE SUBFLOOR BOARDS FOR NEW FLOORING. GUT DEMOLITION. INDICATES THE COMPLETE REMOVAL OF THE EXISTING FLOORING. SALVAGE FLOORING INFILL. GUT DEMOLITION EXCEPT CEILING.

EXISTING DOOR TO BE REMOVED.

#### DEMOLITION NOTES - TYPICAL

- 1. REMOVE EXISTING CONSTRUCTION AS REQUIRED TO BUILD PROPOSED LAYOUT.
- 2. RELOCATE EXISTING MECHANICAL/ELECTRICAL/PLUMBING AS
- REQUIRED FOR NEW LAYOUT. 3. PROVIDE DOUBLE VISQUEEN DUST BARRIER AT ALL DEMOLITION.
- 4. GENERAL CONTRACTOR REPONSIBLE FOR ADHERENCE TO ALL LEAD, ASBESTOS, ETC. ABATEMENT PROCEDURES PER EPA STANDARDS.
- 5. PROTECT EXISTING HOUSE FROM DAMAGE DURING DEMOLITION. 6. REMOVE AND PROPERLY DISPOSE OF ALL DEMOLITION DEBRIS FROM THE CONSTRUCTION SITE.

#### DEMOLITION LEGEND

EXISTING PARTITION TO REMAIN

 $\underline{-} \underline{-} \underline{-} \underline{-}$  EXISTING CONSTRUCTION TO BE REMOVED

REMOVE EXISTING TILE AND PLYWOOD DOWN TO EXISTING SUBFLOOR. SECURE LOOSE SUBFLOOR BOARDS FOR NEW FLOORING. GUT DEMOLITION. INDICATES THE COMPLETE REMOVAL OF THE EXISTING FLOORING. SALVAGE FLOORING INFILL. GUT DEMOLITION EXCEPT CEILING.

EXISTING DOOR TO BE REMOVED.

- STRUCTURAL GENERAL NOTES 1. PROVIDE (2)2X10 HEADERS AT ALL EXTERIOR OPENINGS UNLESS OTHERWISE NOTED. 2. FRAMING PLANS FOR ILLUSTRATIVE PURPOSES ONLY. NOT ALL MEMBERS SHOWN. 3. PROVIDE 3" MINIMUM BEARING AT ALL BEAMS. 4. PROVIDE 1 1/2" MINIMUM BEARING AT ALL HEADERS. 5. ALL EXTERIOR WALLS TO BE 2X6 STUDS AT 16" O.C. (2X4 AT INTERIOR WALLS U.N.O.) 6. NOTCH COLUMNS AT EXTERIOR BEAMS (OR PROVIDE SIMPSON CONNECTORS). 7. MAINTAIN 6'-8" MINIMUM HEAD CLEARANCE AT ALL STAIRS 8. FIRE CAULK AT ALL FLOOR PENETRATIONS 9. ALL STRUCTURAL LUMBER TO BE DOUGLAS FIR #2 (OR BETTER). 10. PROVIDE SIMPSON CONNECTORS AS REQUIRED AT BEAMS/COLUMNS 11. SISTER 2X6'S TO EXISTING CEILING JOISTS AS REQUIRED TO LEVEL CEILINGS