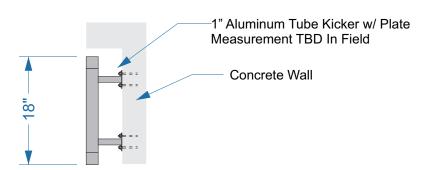

## Inner Frame

24" X 36" TALL CANVAS-FLAG DOUBLE SIDED WITH BLACK BACKGROUND AND WHITE IMPRINT AND 2" SQUARE ALUMINUM BRACKETS INSTALLED ON WALL

This is an original unpublished drawing created by WURZ SIGN SYSTEMS. It is submitted for your exclusive use, in connection with a project being planned It is not to be shown to anyone outside your organization, nor is it to be used, reproduced, copied or exhibited in any fashion. This drawingis the property of WURZ SIGN SYSTEMS