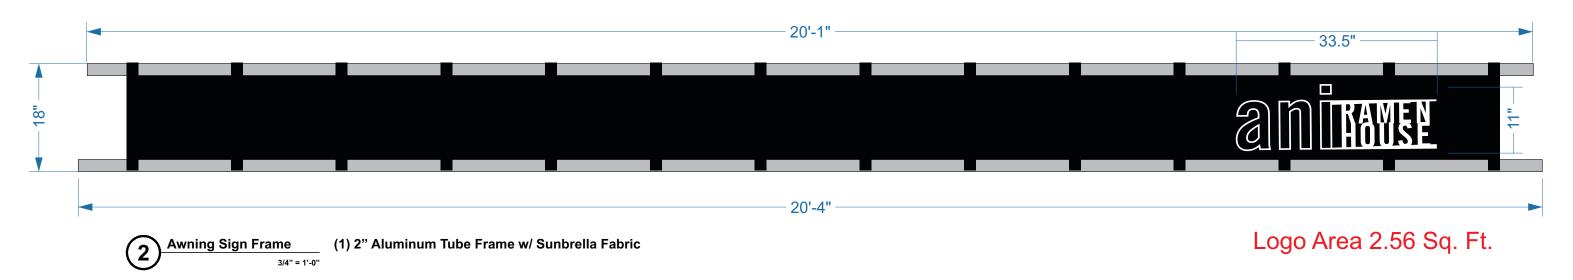

of WURZ SIGN SYSTEMS.

This is an original unpublished drawing created by WURZ SIGN SYSTEMS. It is almost the property of WURZ SIGN SYSTEMS.

This is an original unpublished drawing created by WURZ SIGN SYSTEMS.

This is an original unpublished drawing created by WURZ SIGN SYSTEMS. It is a control to the submitted for your exclusive use, in connection with a project being planned.

This is an original unpublished drawing created by WURZ SIGN SYSTEMS. It is a control to the submitted for your exclusive use, in connection with a project being planned.

This is an original unpublished drawing created by WURZ SIGN SYSTEMS.

This is an original unpublished drawing created by WURZ SIGN SYSTEMS.

This is an original unpublished drawing created by WURZ SIGN SYSTEMS

## Frame w/ Sunbrella Fabric



## Inner Frame















24" X 36" TALL CANVAS-FLAG DOUBLE SIDED WITH BLACK BACKGROUND AND WHITE IMPRINT AND 2" SQUARE ALUMINUM BRACKETS INSTALLED ON WALL



This is an original unpublished drawing created by WURZ SIGN SYSTEMS. It is submitted for your exclusive use, in connection with a project being planned It is not to be shown to anyone outside your organization, nor is it to be used, reproduced, copied or exhibited in any fashion. This drawingis the property of WURZ SIGN SYSTEMS

| w        | Rev1 |   |
|----------|------|---|
| ž        |      |   |
| <u>o</u> |      |   |
| <u>S</u> |      |   |
|          |      |   |
| <u>~</u> |      | l |
|          |      |   |

DRAWN BY: PMD SCALE: AS NOTED

1943 PALMER AVENUE
LARCHMONT,NY 10538

DRAWN: PMD SALES: PMD

Ani Ramen\_Larchm