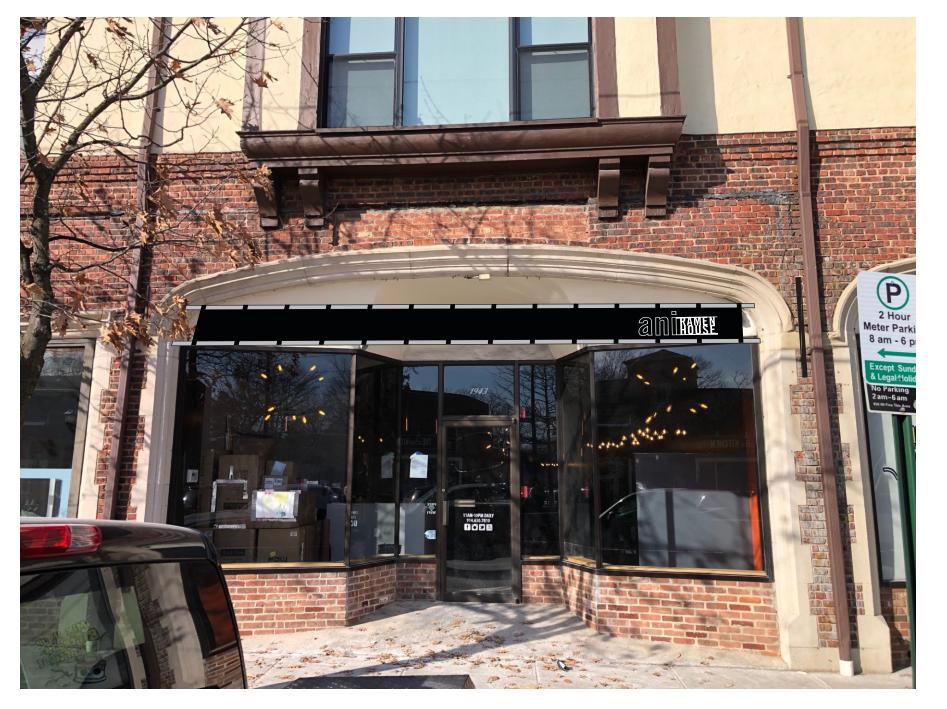

FRONT ELEVATION

3/8" = 1'-0"

WURZ SIGN SYSTEMS
2600 Haddonfield Road Pennsauken, NJ 08110
Phone: (856) 461-4397 Fax: (856) 461-4398

This is an original unpublished drawing created by WURZ SIGN SYSTEMS. It is submitted for your exclusive use, in connection with a project being planned it is not to be shown to anyone outside your organization, nor is it to be used, reproduced, copied or exhibited in any fashion. This fraviewing is the property of WURZ SIGN SYSTEMS.