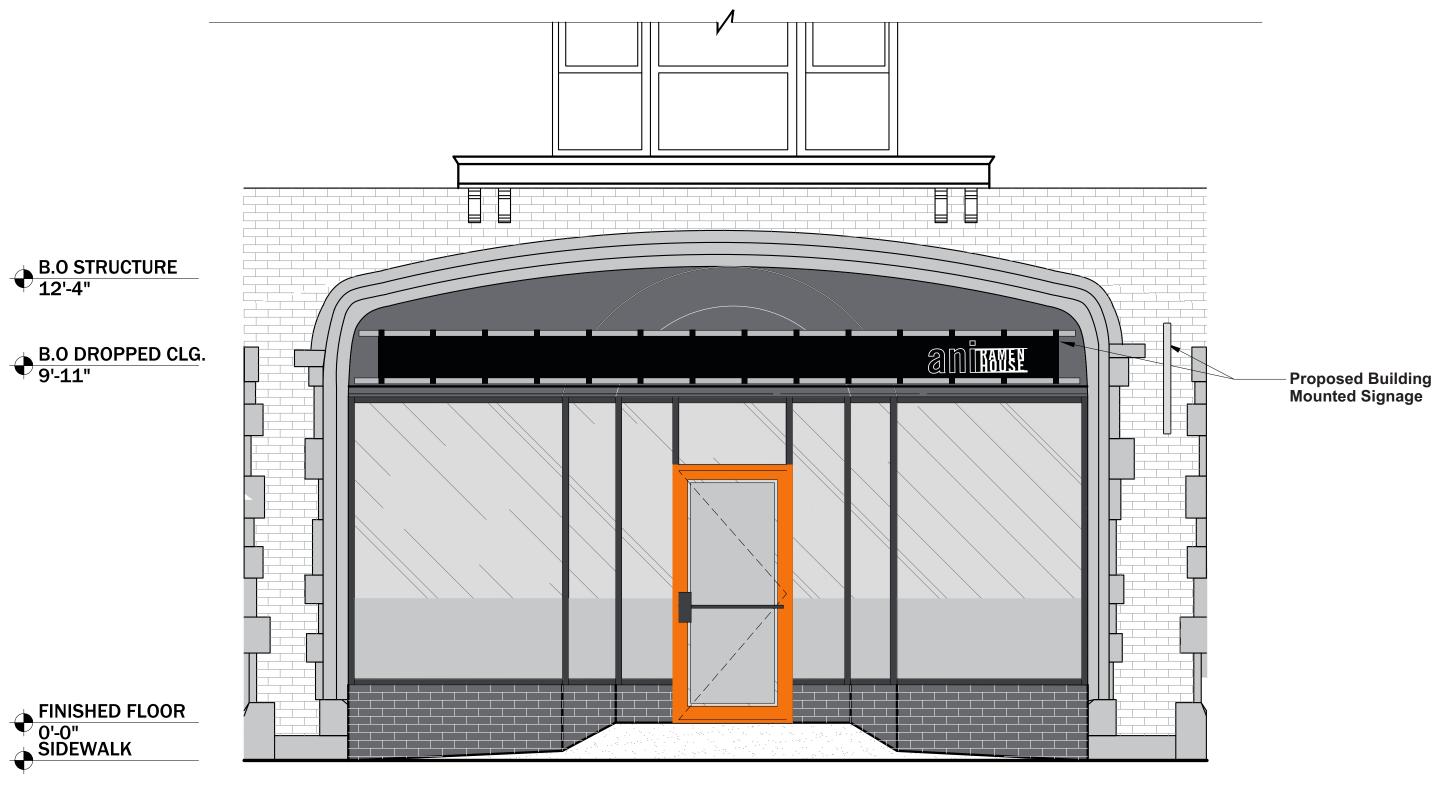

FRONT ELEVATION

3/8" = 1'-0"

WURZ SIGN SYSTEMS
2600 Haddonfield Road Pennsauken, NJ 08110
Phone: (856) 461-4397 Fax: (856) 461-4398

This is an original unpublished drawing created by WURZ SIGN SYSTEMS. It is submitted for your exclusive use, in connection with a project being planned it is not to be shown to anyone outside your organization, nor is it to be used, reproduced, copied or exhibited in any fashion. This fraviewing is the property of WURZ SIGN SYSTEMS.