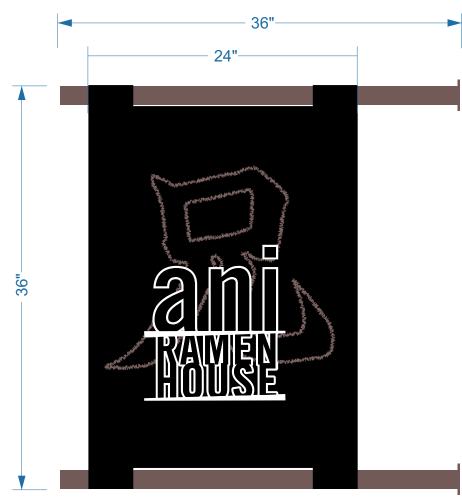

## Inner Frame

24" X 36" TALL CANVAS-FLAG DOUBLE SIDED WITH BLACK BACKGROUND AND WHITE IMPRINT AND 2" SQUARE ALUMINUM BRACKETS INSTALLED ON WALL

This is an original unpublished drawing created by WURZ SIGN SYSTEMS. It is submitted for your exclusive use, in connection with a project being planned It is not to be shown to anyone outside your organization, nor is it to be used, reproduced, copied or exhibited in any fashion. This drawingis the property of WURZ SIGN SYSTEMS