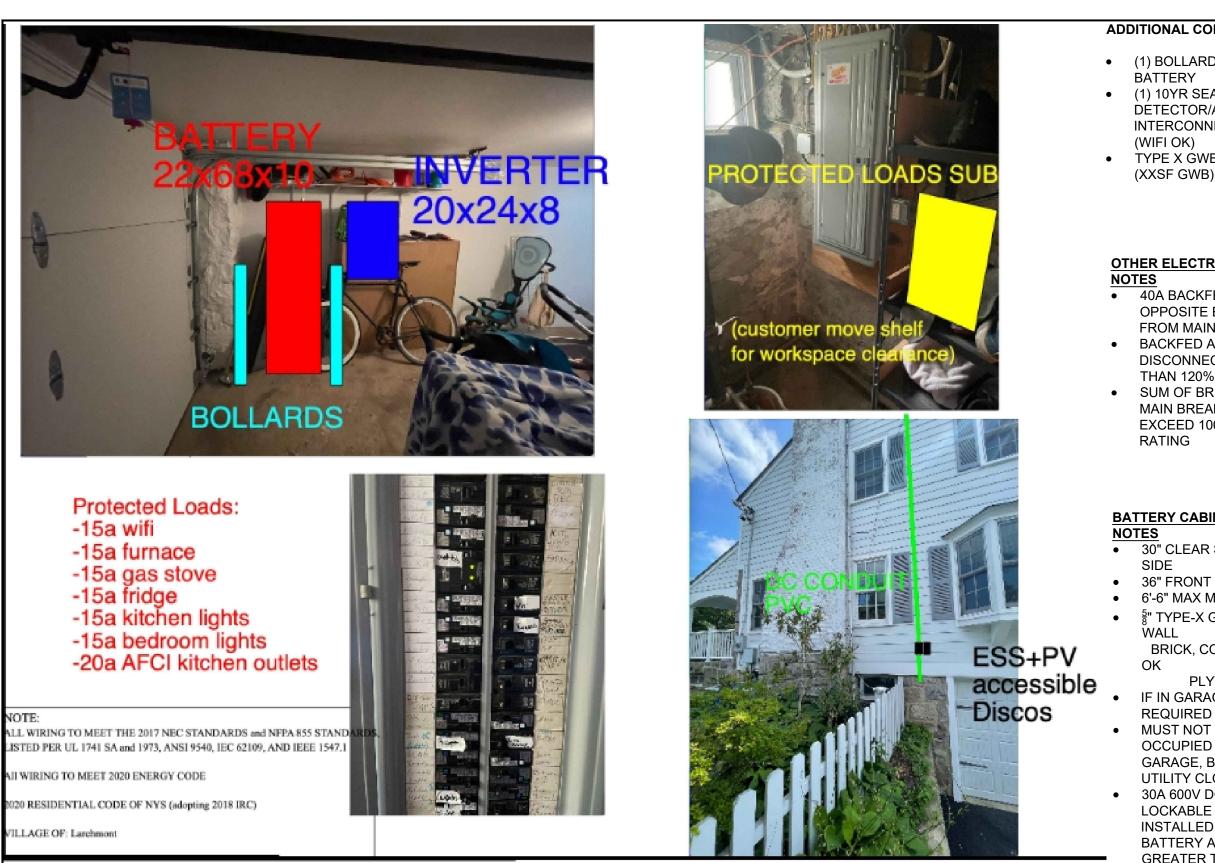

#### ADDITIONAL CONSTRUCTION ITEMS:

• (1) BOLLARDS TO PROTECT (1) 10YR SEALED BATTERY SMOKE DÉTECTOR/ALARM WITH FUTURE INTERCONNECT CAPABILITIES TYPE X GWB ON WALLS AND CLG

#### OTHER ELECTRICAL GENERAL

40A BACKFED BREAKER AT **OPPOSITE END OF BUSBAR** FROM MAIN BREAKER BACKFED AND MAIN **DISCONNECT MUST BE LESS** THAN 120% OF BUSBAR RATING SUM OF BREAKERS EXCLUDING MAIN BREAKER MUST NOT EXCEED 100% OF BUSBAR

#### **BATTERY CABINET GENERAL**

30" CLEAR SPACE SIDE TO

36" FRONT CLEARANCE 6'-6" MAX MOUNTING HEIGHT <sup>5</sup>/<sub>2</sub>" TYPE-X GWB ON MOUNTING

BRICK, CONCRETE, CMU ALL

PLYWOOD IS A NO GO IF IN GARAGE, BOLLARDS REQUIRED MUST NOT BE IN A REGULARLY OCCUPIED AREA. INSTALL IN GARAGE, BASEMENT, OR UTILITY CLOSET 30A 600V DC DISCONNECT LOCKABLE OPEN TO BE **INSTALLED BETWEEN** BATTERY AND INVERTER IF **GREATER THAN 5-FT APART** INDIVIDUAL ESS UNITS MUST **BE 3-FT APART** 