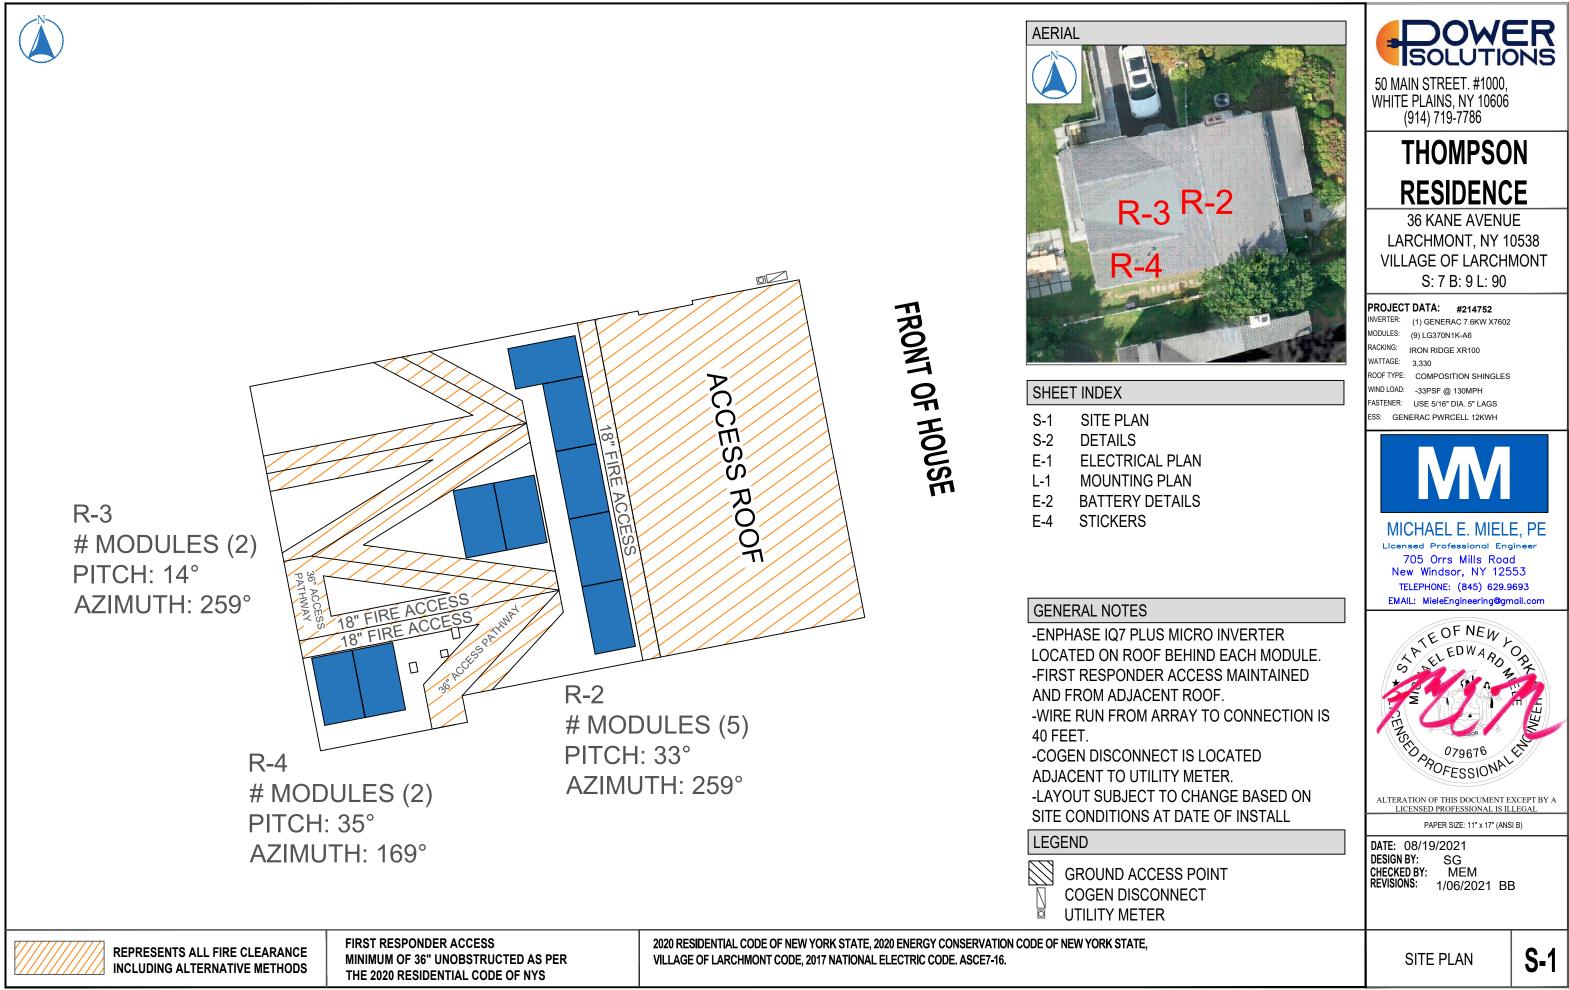

Chestnut Ave Brown Ave Willow Ave S6 Kane Ave, Larchmont, NY 10538



OVERALL VIEW

FRONT OF HOUSE, PANELS ARE ON REAR ROOF, NOT VISIBLE FROM FRONT



LOOKING NORTH ON KANE AVENUE, PANEL ARE ON REAR ROOF AND NOT VISIBLE FROM STREET



LOOKING EAST ON WILLOW, PANELS ARE NOT VISIBLE FROM ROAD DUE TO EXISTING VEGETATION

2020 RESIDENTIAL CODE OF NEW YORK STATE, 2020 ENERGY CONSERVATION CODE OF NEW YORK STATE, VILLAGE OF LARCHMONT CODE, 2017 NATIONAL ELECTRIC CODE. ASCE7-16.



ELEVATION

**EV-1** 





GENERAL NOTES:

-L FEET ARE SECURED TO ROOF RAFTERS @ 80" O.C. USING 5/16" x 5" STAINLESS STEEL LAG BOLTS. -SUBJECT ROOF HAS 1 LAYER. -ALL PENETRATIONS ARE SEALED AND FLASHED.

| ROOF                                                                  | PITCH | RIDGE | RAFTERS       | LENGT  |