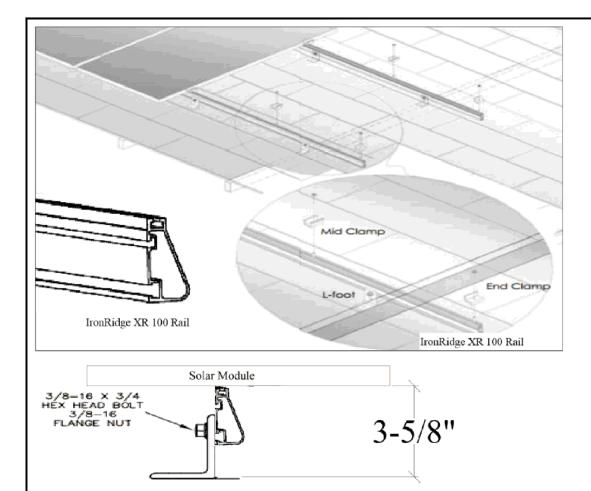

ELEVATION

**EV-1** 

GENERAL NOTES:

-L FEET ARE SECURED TO ROOF RAFTERS @ 80" O.C. USING 5/16" x 5" STAINLESS STEEL LAG BOLTS. -SUBJECT ROOF HAS 1 LAYER. -ALL PENETRATIONS ARE SEALED AND FLASHED.

| ROOF                                                                  | PITCH | RIDGE | RAFTERS       | LENGT  | H OVERHANG                        | NOTES                                                     |
|-----------------------------------------------------------------------|-------|-------|---------------|--------|-----------------------------------|-----------------------------------------------------------|
| R2                                                                    | 33°   | 2"x8" | 2"x6"@16"O.C. | 13'-4" | 6"                                | TRUE DIMENSIONAL L                                        |
| R3                                                                    | 35°   | 2"x8" | 2"x6"@16"O.C. | 10'-6" | 6"                                | TRUE DIMENSIONAL L                                        |
| R4                                                                    | 14°   | 2"x8" | 2"x6"@16"O.C. | 9'-8"  | 6"                                | TRUE DIMENSIONAL L                                        |
|                                                                       |       |       |               |        |                                   |                                                           |
|                                                                       |       |       |               |        |                                   |                                                           |
| DESIGNED AS PER ASCE 7-10                                             |       |       |               |        |                                   | ( STATE, 2020 ENERGY CONSERVATION CODE OF NEW YORK STATE, |
| MODULES MOUNTED FLUSH TO ROOF<br>NO HIGHER THAN 6" ABOVE ROOF SURFACE |       |       |               |        | VILLAGE OF LARCHMONT CODE, 2017 N | ATIONAL ELECTRIC CODE. ASCE/-16.                          |

#### **DOWER** ISOLUTIONS IronRidge XR 100 Rail 50 MAIN STREET. #1000, WHITE PLAINS, NY 10606 (914) 719-7786 THOMPSON RESIDENCE 36 KANE AVENUE LARCHMONT, NY 10538 VILLAGE OF LARCHMONT S: 7 B: 9 L: 90 PROJECT DATA: #214752 INVERTER: (1) GENERAC 7.6KW X7602 MODULES: (9) LG370N1K-A6 RACKING: IRON RIDGE XR100 WATTAGE: 3,330 ROOF TYPE: COMPOSITION SHINGLES WIND LOAD: -33PSF @ 130MPH FASTENER: USE 5/16" DIA. 5" LAGS ESS: GENERAC PWRCELL 12KWH MICHAEL E. MIELE, PE Licensed Professional Engineer 705 Orrs Mills Road New Windsor, NY 12553 TELEPHONE: (845) 629.9693 EMAIL: MieleEngineering@gmail.com ATE OF NEW POFESSIONAL LUMBER LUMBER ALTERATION OF THIS DOCUMENT EXCEPT BY A LICENSED PROFESSIONAL IS ILLEGAI LUMBER PAPER SIZE: 11" x 17" (ANSI B) DATE: 08/19/2021 DESIGN BY: SG CHECKED BY: MEM DESIGN BY: **REVISIONS:** 1/06/2021 BB **S-2** DETAILS