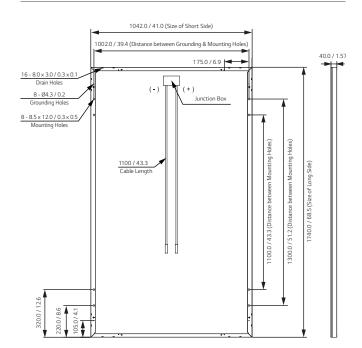

#### **General Data**

| Cell Properties (Material/Type)  | Monocrystalline/N-type         |
|----------------------------------|--------------------------------|
| Cell Maker                       | LG                             |
| Cell Configuration               | 60 Cells (6 × 10)              |
| Number of Busbars                | 12EA                           |
| Module Dimensions (L x W x H)    | 1,740mm x 1,042mm x 40 mm      |
| Weight                           | 18.6 kg                        |
| Glass (Material)                 | Tempered Glass with AR coating |
| Backsheet (Color)                | Black                          |
| Frame (Material)                 | Anodized Aluminium             |
| Junction Box (Protection Degree) | IP 68 with 3 Bypass Diodes     |
| Cables (Length)                  | 1,100mm x 2EA                  |
| Connector (Type/Maker)           | MC 4/MC                        |
|                                  |                                |

#### Dimensions (mm/inch)

LG Electronics USA, Inc. Solar Business Division 2000 Millbrook Drive Lincolnshire, IL 60069 www.lg-solar.com Product specifications are subject to change without notice. LG370N1K-A6\_AUS.pdf 020221