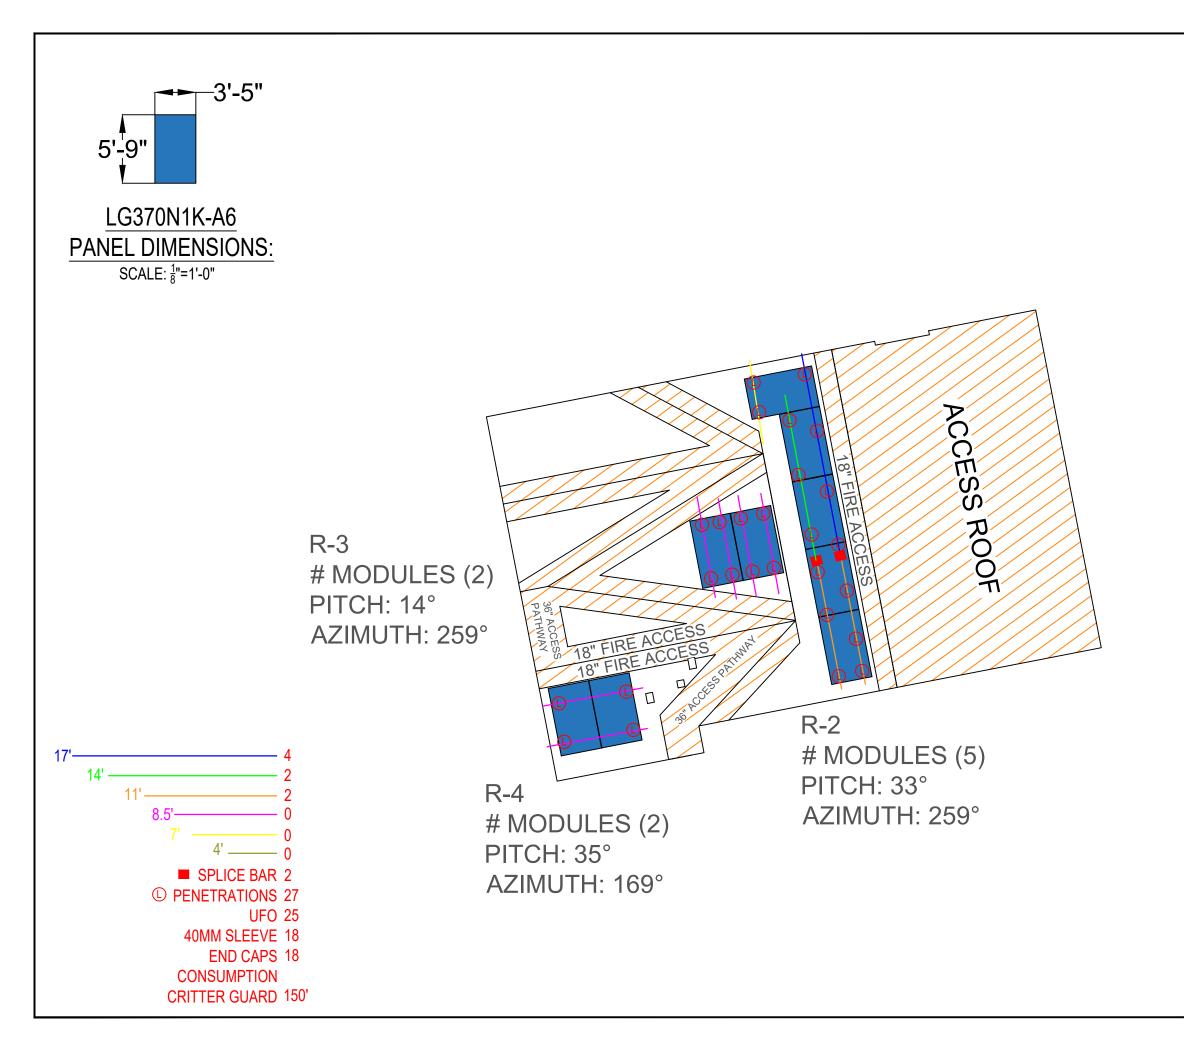

ELEVATION

**EV-1** 

GENERAL NOTES:

-L FEET ARE SECURED TO ROOF RAFTERS @ 80" O.C. USING 5/16" x 5" STAINLESS STEEL LAG BOLTS. -SUBJECT ROOF HAS 1 LAYER. -ALL PENETRATIONS ARE SEALED AND FLASHED.

| ROOF                                                                  | PITCH | RIDGE | RAFTERS       | LENGT  | H OVERHANG                        | NOTES                                                     |
|-----------------------------------------------------------------------|-------|-------|---------------|--------|-----------------------------------|-----------------------------------------------------------|
| R2                                                                    | 33°   | 2"x8" | 2"x6"@16"O.C. | 13'-4" | 6"                                | TRUE DIMENSIONAL L                                        |
| R3                                                                    | 35°   | 2"x8" | 2"x6"@16"O.C. | 10'-6" | 6"                                | TRUE DIMENSIONAL L                                        |
| R4                                                                    | 14°   | 2"x8" | 2"x6"@16"O.C. | 9'-8"  | 6"                                | TRUE DIMENSIONAL L                                        |
|                                                                       |       |       |               |        |                                   |                                                           |
|                                                                       |       |       |               |        |                                   |                                                           |
| DESIGNED AS PER ASCE 7-10                                             |       |       |               |        |                                   | ( STATE, 2020 ENERGY CONSERVATION CODE OF NEW YORK STATE, |
| MODULES MOUNTED FLUSH TO ROOF<br>NO HIGHER THAN 6" ABOVE ROOF SURFACE |       |       |               |        | VILLAGE OF LARCHMONT CODE, 2017 N | ATIONAL ELECTRIC CODE. ASCE/-16.                          |