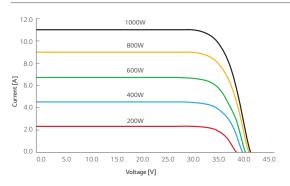

#### Electrical Properties (NMOT)

| Model                       |     | LG370N1K-A6 |
|-----------------------------|-----|-------------|
| Maximum Power (Pmax)        | [W] | 277         |
| MPP Voltage (Vmpp)          | [V] | 33.3        |
| MPP Current (Impp)          | [A] | 8.32        |
| Open Circuit Voltage (Voc)  | [V] | 39.4        |
| Short Circuit Current (Isc) | [A] | 8.81        |

#### I-V Curves

#### Electrical Properties (STC\*)

| Model                            | LG370N1K-A6 |       |
|----------------------------------|-------------|-------|
| Maximum Power (Pmax)             | [W]         | 370   |
| MPP Voltage (Vmpp)               | [V]         | 35.5  |
| MPP Current (Impp)               | [A]         | 10.43 |
| Open Circuit Voltage (Voc ± 5%)  | [V]         | 41.9  |
| Short Circuit Current (Isc ± 5%) | [A]         | 10.96 |
| Module Efficiency                | [%]         | 20.4  |
| Power Tolerance                  | [%]         | 0~+3  |