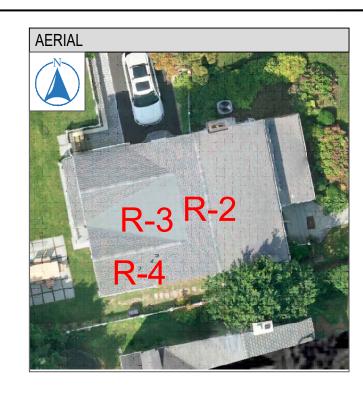

Chestnut Ave Brown Ave Willow Ave S6 Kane Ave, Larchmont, NY 10538

OVERALL VIEW

FRONT OF HOUSE, PANELS ARE ON REAR ROOF, NOT VISIBLE FROM FRONT

LOOKING NORTH ON KANE AVENUE, PANEL ARE ON REAR ROOF AND NOT VISIBLE FROM STREET