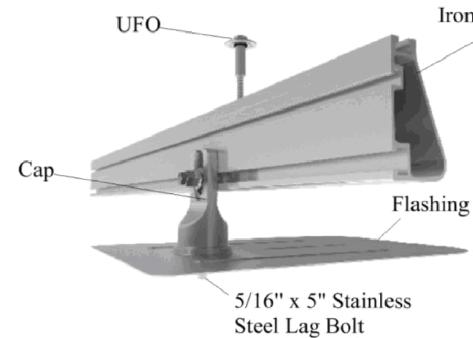

ELEVATION

**EV-1** 

GENERAL NOTES:

-L FEET ARE SECURED TO ROOF RAFTERS @ 80" O.C. USING 5/16" x 5" STAINLESS STEEL LAG BOLTS. -SUBJECT ROOF HAS 1 LAYER. -ALL PENETRATIONS ARE SEALED AND FLASHED.

| ROOF                                                                  | PITCH | RIDGE | RAFTERS       | LENGT  | H OVERHANG                        | NOTES                                                     |
|-----------------------------------------------------------------------|-------|-------|---------------|--------|-----------------------------------|-----------------------------------------------------------|
| R2                                                                    | 33°   | 2"x8" | 2"x6"@16"O.C. | 13'-4" | 6"                                | TRUE DIMENSIONAL L                                        |
| R3                                                                    | 35°   | 2"x8" | 2"x6"@16"O.C. | 10'-6" | 6"                                | TRUE DIMENSIONAL L                                        |
| R4                                                                    | 14°   | 2"x8" | 2"x6"@16"O.C. | 9'-8"  | 6"                                | TRUE DIMENSIONAL L                                        |
|                                                                       |       |       |               |        |                                   |                                                           |
|                                                                       |       |       |               |        |                                   |                                                           |
| DESIGNED AS PER ASCE 7-10                                             |       |       |               |        |                                   | ( STATE, 2020 ENERGY CONSERVATION CODE OF NEW YORK STATE, |
| MODULES MOUNTED FLUSH TO ROOF<br>NO HIGHER THAN 6" ABOVE ROOF SURFACE |       |       |               |        | VILLAGE OF LARCHMONT CODE, 2017 N | ATIONAL ELECTRIC CODE. ASCE/-16.                          |

#### FlashFoot

Anchor, flash, and mount with all-in-one attachments.

- · Ships with all hardware
- IBC & IRC compliant
- Certified with XR Rails