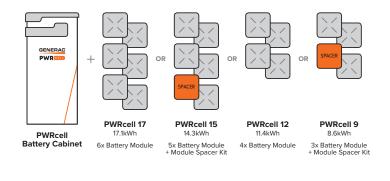

The PWRcell<sup>™</sup> Battery Cabinet is a modular smart battery platform that allows for a range of configurations to suit any need, small or large. No other smart battery offers the power and flexibility of PWRcell. Whether for backup power or smart energy management, PWRcell has power and capacity options for every need, without sacrificing flexibility or function.

#### **PWRcell BATTERY CABINET DESIGN**

The PWRcell Battery Cabinet allows system owners the flexibility to scale from the economical 8.6kWh PWRcell 9 to the massive 17.1kWh PWRcell 17 by installing additional battery modules to the PWRcell Battery Cabinet. When needs change, an existing PWRcell Battery Cabinet can be upgraded with additional modules. Use the graphic below and the chart on the back of this sheet to understand what components you need for your chosen PWRcell configuration.

## **Specifications**

| PWRcell <sup>™</sup> BATTERY<br>CONFIGURATIONS                | 9                                   | 12        | 15                     | 17        |  |  |  |  |  |
|---------------------------------------------------------------|-------------------------------------|-----------|------------------------|-----------|--|--|--|--|--|
| BATTERY MODULES:                                              | 3                                   | 4         | 5                      | 6         |  |  |  |  |  |
| USABLE ENERGY:                                                | 8.6kWh                              | 11.4kWh   | 14.3kWh                | 17.1kWh   |  |  |  |  |  |
| POWER - RATED CONTINUOUS:                                     | 3.4kW                               | 4.5kW     | 5.6kW                  | 6.7kW     |  |  |  |  |  |
| POWER - 60 MINUTES:                                           | 4.2kW                               | 5.6kW     | 7.0kW                  | 8.4kW     |  |  |  |  |  |
| POWER - 2 MINUTES:                                            | 5.0kW                               | 6.7kW     | 8.4kW                  | 10.0kW    |  |  |  |  |  |
| REbus™ VOLTAGE -<br>INPUT/OUTPUT:                             | 360-420 VDC                         |           |                        |           |  |  |  |  |  |
| MODULE VOLTAGE:                                               |                                     | 46.8      | S VDC                  |           |  |  |  |  |  |
| ROUND-TRIP EFFICIENCY:                                        |                                     | 96.       | 50%                    |           |  |  |  |  |  |
| OPERATING TEMPERATURE -<br>FAHRENHEIT (CELSIUS):              | 41 to 113 °F<br>(5 to 45 °C)        |           |                        |           |  |  |  |  |  |
| RECOMMENDED AMBIENT<br>TEMPERATURE -<br>FAHRENHEIT (CELSIUS): | 55 to 86 °F<br>(13 to 30 °C)        |           |                        |           |  |  |  |  |  |
| MAXIMUM INSTALLATION<br>ALTITUDE - FT (M):                    |                                     |           | 334<br>000)            |           |  |  |  |  |  |
| DIMENSIONS,<br>L x W x H - IN (MM):                           |                                     |           | 0" x 68"<br>54 x 1727) |           |  |  |  |  |  |
| WEIGHT, ENCLOSURE - LB (KG):                                  |                                     | 115       | (52)                   |           |  |  |  |  |  |
| WEIGHT, INSTALLED - LB (KG):                                  | 280 (127)                           | 335 (152) | 390 (178)              | 445 (202) |  |  |  |  |  |
| WARRANTY - LI-ION MODULES:                                    |                                     | 10 Years, | (7.56MWh)              |           |  |  |  |  |  |
| WARRANTY - ELECTRONICS<br>AND ENCLOSURE:                      |                                     | 10 Y      | /ears                  |           |  |  |  |  |  |
| COMMUNICATION PROTOCOL:                                       |                                     | REbus™ DC | CNanogrid™             |           |  |  |  |  |  |
| COMPLIANCE:                                                   | UL 9540, UL 1973, UL 1642, CSA 22.2 |           |                        |           |  |  |  |  |  |

#### **UPGRADING PWRcell**

Inside of the PWRcell Battery Cabinet, battery modules are stacked two deep on three levels, allowing for up to six modules to be connected in series. You can upgrade an existing PWRcell Battery Cabinet by adding Battery Modules and a Module Spacer (APKE00008) if required. PWRcell 9 and PWRcell 15 require a module spacer.