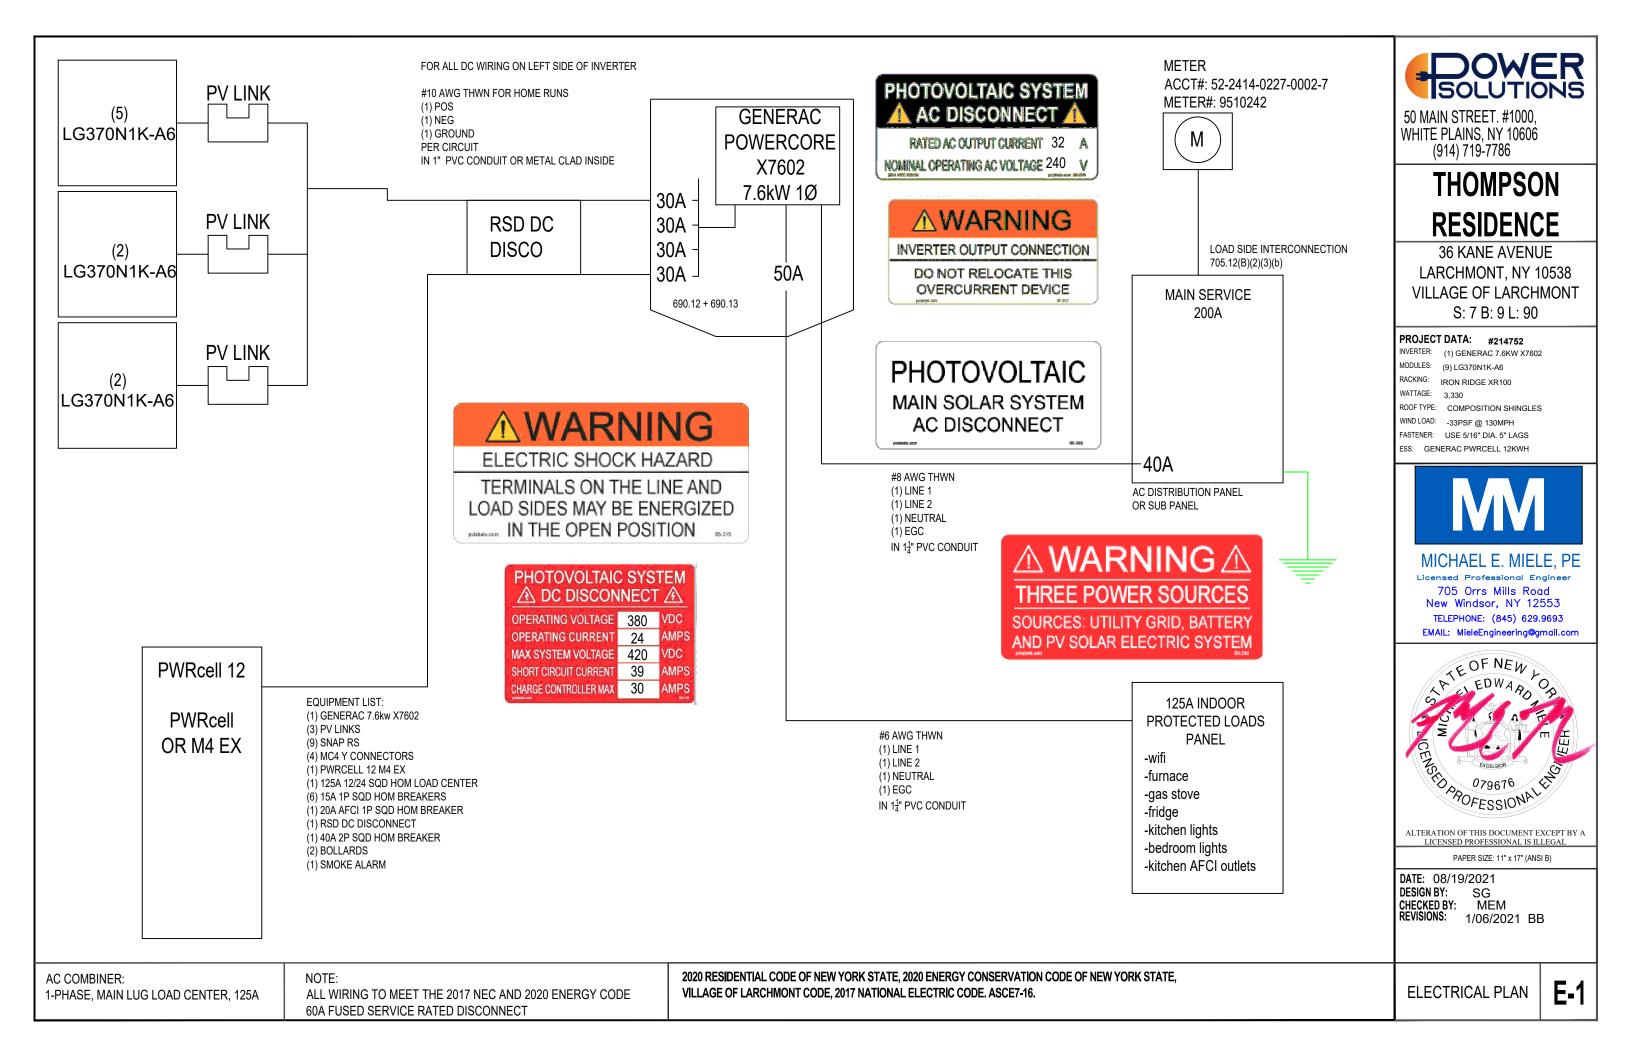

#### OTHER ELECTRICAL GENERAL

40A BACKFED BREAKER AT **OPPOSITE END OF BUSBAR** FROM MAIN BREAKER BACKFED AND MAIN **DISCONNECT MUST BE LESS** THAN 120% OF BUSBAR RATING SUM OF BREAKERS EXCLUDING MAIN BREAKER MUST NOT EXCEED 100% OF BUSBAR

PAPER SIZE: 11" x 17" (ANSI B)

**E-2** 

DATE: 08/19/2021 DESIGN BY: SG CHECKED BY: MEM DESIGN BY: REVISIONS: 1/06/2021 BB

**BATTERY DETAILS** 

| CONDUIT LABEL<br>1 EVERY 10-FT                                                                                                                                                                                                                                      | AC COMBINER                                                                                                                                                                                                                                                                                                                                                                                                                                                                                                                                                                                                                                                                                                                                                                                                                                                                                                                                                                                                                                                                                                                                                                                                                                                                                                                                                                                                                                                                                                                                                                                                                                                                                                                                                                                                                                                                                                                                                                                                                                  | UTILITY METER LABEL                                                                                         |
|---------------------------------------------------------------------------------------------------------------------------------------------------------------------------------------------------------------------------------------------------------------------|----------------------------------------------------------------------------------------------------------------------------------------------------------------------------------------------------------------------------------------------------------------------------------------------------------------------------------------------------------------------------------------------------------------------------------------------------------------------------------------------------------------------------------------------------------------------------------------------------------------------------------------------------------------------------------------------------------------------------------------------------------------------------------------------------------------------------------------------------------------------------------------------------------------------------------------------------------------------------------------------------------------------------------------------------------------------------------------------------------------------------------------------------------------------------------------------------------------------------------------------------------------------------------------------------------------------------------------------------------------------------------------------------------------------------------------------------------------------------------------------------------------------------------------------------------------------------------------------------------------------------------------------------------------------------------------------------------------------------------------------------------------------------------------------------------------------------------------------------------------------------------------------------------------------------------------------------------------------------------------------------------------------------------------------|-------------------------------------------------------------------------------------------------------------|
| WARNING: PHOTOVOLTAIC<br>POWER SOURCE                                                                                                                                                                                                                               | PHOTOVOLTAIC SYSTEM<br>COMBINER PANEL<br>DO NOT ADD LOADS                                                                                                                                                                                                                                                                                                                                                                                                                                                                                                                                                                                                                                                                                                                                                                                                                                                                                                                                                                                                                                                                                                                                                                                                                                                                                                                                                                                                                                                                                                                                                                                                                                                                                                                                                                                                                                                                                                                                                                                    | MARNIN<br>THREE POWER SO<br>SOURCES: UTILITY GRI<br>AND PV SOLAR ELECTR                                     |
| RAPID SHUTDOWN                                                                                                                                                                                                                                                      | AC COMBINER                                                                                                                                                                                                                                                                                                                                                                                                                                                                                                                                                                                                                                                                                                                                                                                                                                                                                                                                                                                                                                                                                                                                                                                                                                                                                                                                                                                                                                                                                                                                                                                                                                                                                                                                                                                                                                                                                                                                                                                                                                  | MSP LABEL                                                                                                   |
| RAPID SHUTDOWN<br>PV ARRAY 0.50                                                                                                                                                                                                                                     | <b>WARNING</b><br>ELECTRIC SHOCK HAZARD<br>TERMINALS ON THE LINE AND<br>LOAD SIDES MAY BE ENERGIZED<br>publicer IN THE OPEN POSITION 9215                                                                                                                                                                                                                                                                                                                                                                                                                                                                                                                                                                                                                                                                                                                                                                                                                                                                                                                                                                                                                                                                                                                                                                                                                                                                                                                                                                                                                                                                                                                                                                                                                                                                                                                                                                                                                                                                                                    | ELECTRIC SHOCK F<br>ELECTRIC SHOCK F<br>TERMINALS ON THE<br>LOAD SIDES MAY BE E<br>publican IN THE OPEN POS |
| DC DISCONNECT LABEL                                                                                                                                                                                                                                                 | AC COMBINER                                                                                                                                                                                                                                                                                                                                                                                                                                                                                                                                                                                                                                                                                                                                                                                                                                                                                                                                                                                                                                                                                                                                                                                                                                                                                                                                                                                                                                                                                                                                                                                                                                                                                                                                                                                                                                                                                                                                                                                                                                  | MSP LABEL                                                                                                   |
| PHOTOVOLTAIC SYSTEM         A DC DISCONNECT         OPERATING VOLTAGE       VDC         OPERATING CURRENT       AMPS         MAX SYSTEM VOLTAGE       VDC         SHORT CIRCUIT CURRENT       AMPS         CHARGE CONTROLLER MAX       AMPS         VUMU       AMPS | Inverter output connection   Do not relocate this<br>overcurrent device   Data   AC DISCONNECT   Image: Action of the provided and the provided a | CRITICAL LOAD PANEL<br>BATTERY ESS<br>LOADS PA                                                              |
| BATTERY CONDUIT LABEL                                                                                                                                                                                                                                               | AC DISCONNECT                                                                                                                                                                                                                                                                                                                                                                                                                                                                                                                                                                                                                                                                                                                                                                                                                                                                                                                                                                                                                                                                                                                                                                                                                                                                                                                                                                                                                                                                                                                                                                                                                                                                                                                                                                                                                                                                                                                                                                                                                                | INTERCONNECT LABEL                                                                                          |
| 1 EVERY 10 FEET CAUTION: BATTERY CIRCUIT                                                                                                                                                                                                                            | <b>WARNING</b><br>ELECTRIC SHOCK HAZARD<br>TERMINALS ON THE LINE AND<br>LOAD SIDES MAY BE ENERGIZED<br>IN THE OPEN POSITION 9215                                                                                                                                                                                                                                                                                                                                                                                                                                                                                                                                                                                                                                                                                                                                                                                                                                                                                                                                                                                                                                                                                                                                                                                                                                                                                                                                                                                                                                                                                                                                                                                                                                                                                                                                                                                                                                                                                                             | SOLAR CONN<br>LINE SIDE                                                                                     |
|                                                                                                                                                                                                                                                                     | 2020 RESIDENTIAL CODE OF NEW YORK STATE, 2020<br>VILLAGE OF LARCHMONT CODE, 2017 NATIONAL ELE                                                                                                                                                                                                                                                                                                                                                                                                                                                                                                                                                                                                                                                                                                                                                                                                                                                                                                                                                                                                                                                                                                                                                                                                                                                                                                                                                                                                                                                                                                                                                                                                                                                                                                                                                                                                                                                                                                                                                | ENERGY CONSERVATION CODE OF NEW YORK STATE,<br>ECTRIC CODE. ASCE7-16.                                       |