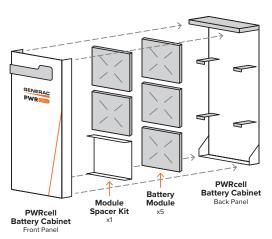

PWRcell Battery Cabinet (Ordering SKU: APKE00007) 2.85kWh PWRcell Battery Module Model #: BJ-DCB05ZKAX (Ordering SKU: A0000391219) PWRcell Battery Configuration Model #s: PWRcell 9, PWRcell 12, PWRcell 15, PWRcell 17 PWRcell Spacer Kit (Ordering SKU: APKE00008) PWRcell Upgrade Kit (Ordering SKU: APKE00009)

The PWRcell<sup>™</sup> Battery Cabinet is a modular smart battery platform that allows for a range of configurations to suit any need, small or large. No other smart battery offers the power and flexibility of PWRcell. Whether for backup power or smart energy management, PWRcell has power and capacity options for every need, without sacrificing flexibility or function.

#### **PWRcell BATTERY CABINET DESIGN**

The PWRcell Battery Cabinet allows system owners the flexibility to scale from the economical 8.6kWh PWRcell 9 to the massive 17.1kWh PWRcell 17 by installing additional battery modules to the PWRcell Battery Cabinet. When needs change, an existing PWRcell Battery Cabinet can be upgraded with additional modules. Use the graphic below and the chart on the back of this sheet to understand what components you need for your chosen PWRcell configuration.

#### **UPGRADING PWRcell**

Inside of the PWRcell Battery Cabinet, battery modules are stacked two deep on three levels, allowing for up to six modules to be connected in series. You can upgrade an existing PWRcell Battery Cabinet by adding Battery Modules and a Module Spacer (APKE00008) if required. PWRcell 9 and PWRcell 15 require a module spacer.