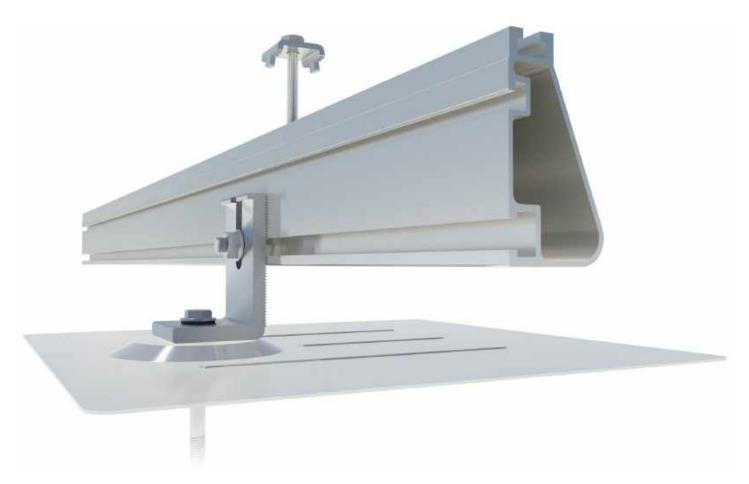

#### Slotted L-Feet

Drop-in design for rapid rail attachment.

- · High-friction serrated face
- Heavy-duty profile shape
- · Clear & black anod. finish

#### FlashFoot

Anchor, flash, and mount with all-in-one attachments.

- · Ships with all hardware
- IBC & IRC compliant
- Certified with XR Rails

#### Grounding Mid Clamps 😑

Attach and ground modules in the middle of the rail.

- Parallel bonding T-bolt
- · Reusable up to 10 times
- Mill & black stainless

Ground system using the rail's top slot.

- Easy top-slot mounting
- · Eliminates pre-drilling
- · Swivels in any direction